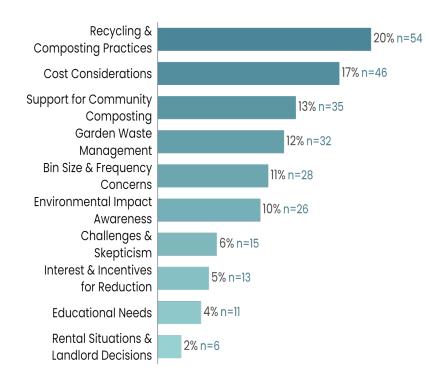

ost management (9%) are other notable factors in this group's responses, which suggests that residents in this survey sub-sample likely lean towards opposing the proposal.





# Support for a weekly FOGO collection service

Introduction

Methodology

**Demographics** 

Managing household rubbish

Managing household mixed recycling and glass

Bins tipping over

Managing green (garden) waste

Managing food waste

About your household

Understanding household waste practices



The charts below illustrate the key reasons for Support. Residents offered comments voluntarily, and their verbatim responses were analyzed to identify recurring themes. Each response was categorized under one or more relevant themes, and the number of responses associated with each theme is presented in the charts.



Please explain your level of support - Support - Categorized SUMMARY sample size = 266; total sample size = 2433; 2167 not specified

This chart presents categorised responses amongst residents who indicated support for the proposal, comprising 10.7% of the total survey sample (n = 266). Support for recycling and composting practices was given as the main reason for resident support from this survey subsample (20%).

Interestingly 18% of this subsample indicated that costs are the main reasons for support, which indicates a view that the FOGO initiative would reduce household costs.





# Strongly support for a weekly FOGO collection service

Introduction

Methodology

Demographics

Managing household rubbish

Managing household mixed recycling and glass

Bins tipping over

Managing gre