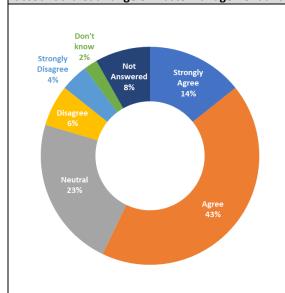

Neutral (20%), followed by 10% who responded with Don't know, 6% strongly disagreed and 4% disagreed. 6% of respondents did not answer this question.

Question 4: Wellington City Council should do more work with the community and businesses to provide more reuse, recycling and repurposing of waste to minimise waste.





The largest proportion of submitters strongly agreed (61%) that WCC should do more work with the community and businesses to provide more reuse, recycling and repurposing of waste to minimise waste. Further, 19% Agreed, 6% responded Neutral, 4% Disagreed, 4% Strongly Disagreed and 6% did not answer this question.

Question 5: To what extent do you agree or disagree that WCC's Local Action Plan takes into account a broad range of waste management and minimisation actions?



The majority of submitters agreed (43%) or strongly agreed (16%) that WCC's LAP takes into account a broad range of waste management and minimisation actions. Further, 23% responded Neutral, 6% Disagreed, 4% Strongly Disagreed and 2% responded with Don't Know. 8% of respondents did not answer this question.

#### 3.4.6.2 Qualitative Submission Analysis

Of the submissions received specific to the Wellington City Local Action Plan, four key themes were identified, and which have been summarised in **Table 30** below.

Table 30: Top four themes and a summary of feedback received for the Wellington City Council LAP

| Theme        | Summary of Feedback Received                                                    |
|--------------|--------------------------------------------------------------