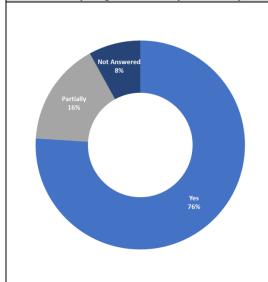

k with the community and businesses to provide more reuse, recycling and repurposing of waste services to communities and businesses to minimise waste."



88% of Kāpiti Local Action Plan submitters strongly agreed [68%] or agreed [20%] with the statement. 4% were neutral and 8% did not answer this question.

Question 4: Action 10 requires Kāpiti Coast District Council to provide kerbside food scrap collection by 2030. Do you support this action?





68% of Kāpiti Local Action Plan submitters supported/said yes to, and 20% partially supported the statement, with 4% saying no. 8% of submitters did not answer this question.

Question 5: Action 11 requires Kāpiti Coast District Council to ensure all residents have access to kerbside recycling collection by 2027. Do you support this action?



76% of Kāpiti Local Action Plan submitters supported action 11 requiring Kāpiti Coast District Council to ensure all resident have access to kerbside recycling collection by 2027, and 16% partially supported it. 8% of submitters did not answer this question.

## 3.4.2.2 Qualitative Submission Analysis

Three key themes emerged from the submissions received specific to Kāpiti Coast Local Action Plan. These key themes included a mixture of themes and sub-themes including management of organics to avoid disposal (sub-themes community solutions, community involvement), accessible and convenient services (sub-themes kerbside collection, kerbside recycling), and producer responsibility (sub-theme business being responsible for minimising their waste).



Table 22: Top three themes and a summar