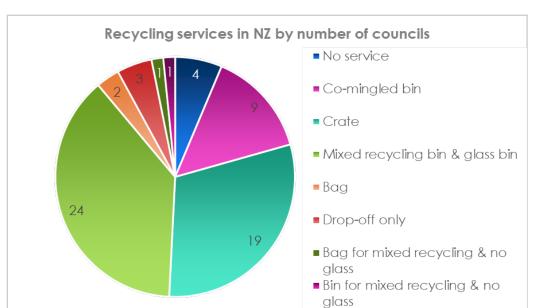

ection models operating in New Zealand

Of the sixty-seven councils in New Zealand, fifty-seven offer rubbish collection services, while ten have opted to allow the private sector to provide these services to their communities. Various models of funding these rubbish collection services are employed by councils, including targeted rates or pay-as-you-throw options.



Figure 2 Rubbish services by number of councils

Sixty-three councils provide a variety of recycling services, which range from drop-off facilities to weekly or fortnightly collection frequencies. Different receptacles are used, such as wheelie bins for comingled mixed recyclables or crates for separating material types, allowing for kerbside sorting. Four councils do not offer any recycling services to their communities.





Figure 3 Recycling services by number of councils

#### 4.2 Organic waste kerbside collection services in New Zealand

Only twenty-two councils currently provide organic waste kerbside collection services in New Zealand, though many more are considering introducing an organic service. This is reflective of the high cost and complexity in delivering these services. Each of the councils providing an organics collection service, offer this service in addition to a rubbish collection and recycling collection service.

The chart below provides a breakdown of organic waste services provided by councils in New Zealand. Seven councils offer a food-only collection service, seven provide a mixed food and green waste collection service, five offer separate food and green waste collection services,