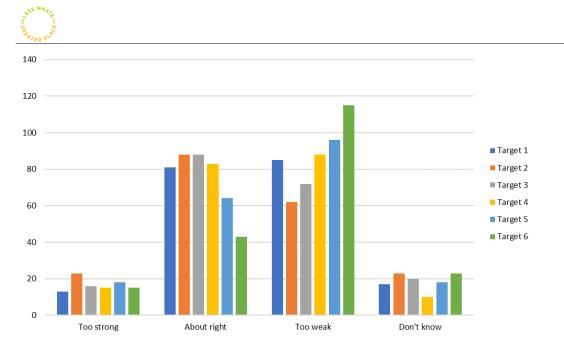

vailable by 2029
- c. Ensuring three new resource recovery facilities are established in the Wellington region by 2030
- 2. Reduce emissions from biogenic methane by reducing the total amount of organic waste disposed to landfill by 50% by 2030
- 3. Reduce emissions from the transport of waste by 30% by 2030
- 4. Ensure all urban households have access to kerbside recycling collections by 2027
- 5. Ensure food scraps collection services are available to urban households by 2030
- 6. For each council to engage with and commit 20% of the business community to minimising waste

Of the 196 submissions received, there was broad agreement that the six targets were either too weak or about right with fewer submissions suggesting the targets were too strong as illustrated in **Figure 20** below.



Figure 20: Graph to illustrate the submitter ranking for the question how strong are the WMMP targets?

For clarity, a summary of responses against each target is provided in **Table 10** below:

Table 10: Responses to Q23 Do you think the WMMP targets are too strong, too weak or about right?

|          | Too s | Too strong |    | About right |     | Too weak |    | Don't know |  |
|----------|-------|------------|----|-------------|-----|----------|----|------------|--|
|          | #     | %          | #  | %           | #   | %        | #  | %          |  |
| Target 1 | 13    | 7          | 81 | 41          | 85  | 43       | 17 | 9          |  |
| Target 2 | 23    | 12         | 88 | 45          | 62  | 32       | 23 | 12         |  |
| Target 3 | 16    | 8          | 88 | 45