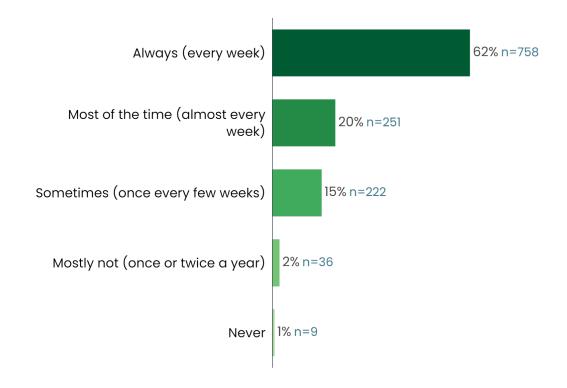

for managing food waste: Bokashi bin

Introduction

Methodology

Demographics

Managing household rubbish

Managing household mixed recycling and glass

Bins tipping over

Managing green (garden) waste

Managing food waste

About your household

Understanding household waste practices





How frequently do you use a bokashi bin? SUMMARY

Weight: Weight: Age\_Ward; sample size = 71; total sample size = 2433; 2362 not specified

# Residents were asked how often they use these methods for managing food waste: Place in my rubbish (red-lid) bin

Introduction

Methodology

Demographics

Managing household rubbish

Managing household mixed recycling and glass

Bins tipping over

Managing green (garden) waste

Managing food waste

About your household

Understanding household waste practices





How frequently do you place it in red-lid rubbish bin? SUMMARY

Weight: Weight: Age\_Ward; sample size = 1276; total sample size = 2433; 1157 not specified









# Residents were asked how often they use these methods for managing food waste: Other method

Introduction

Methodology

Demographics

Managing household rubbish

Managing household mixed recycling and glass

Bins tipping over

Managing green (garden) waste

Managing food waste

About your household

Understanding household waste practices





How frequently do you use another method for disposal? SUMMARY

Weight: Weight: Age\_Ward; sample size = 317; total sample size = 2433; 2116 not specified





# Food waste disposed via household rubbish bins

Introduction

Methodology

Demographics

Managing household rubbish

Managi