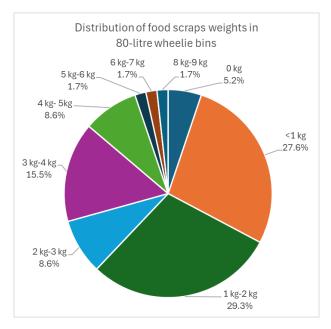

100% | 100%          | 100% | 100%          | 100% | 100%        |  |



# APPENDIX A – HOUSEHOLDS WITH GARDEN WASTE BINS

#### Proportion of households with garden waste bins, by rubbish bin size

| Domestic kerbside<br>rubbish wheelie bin<br>size | Percentage of households with garden waste bin |
|--------------------------------------------------|------------------------------------------------|
| 80-litre                                         | 25%                                            |
| 120-litre                                        | 53%                                            |
| 240-litre                                        | 29%                                            |



AUDIT OF KERBSIDE RUBBISH IN LOWER HUTT 2024

# APPENDIX B - FOOD SCRAPS AS % OF WASTE





Page 20 of 21

# SUNSHINE YATES CONSULTING

#### AUDIT OF KERBSIDE RUBBISH IN LOWER HUTT 2024







# **FOGO Collection Research Support**

Further investigation to support LTP recommendations

September 2024



#### **Document status**

| Job# | Version | Written   | Reviewed    | Approved    | Report Date |
|------|---------|-----------|-------------|-------------|-------------|
| 2934 | Draft   | Karen Lam | Alice Grace | Alice Grace | 27/08/24    |
| 2934 | Final   | Karen Lam | Alice Grace | Alice Grace | 23/09/24    |

## © Morrison Low

Except for all client data and factual information contained herein, this document is the copyright of Morrison Low. All or any part of it may only be used, copied or reproduced for the purpose for which it was originally intended, except where