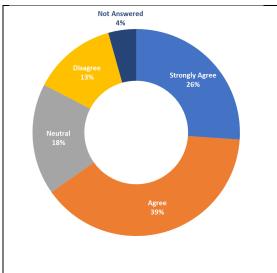

cal Action Plan.
- 4. Are there any actions in this plan you would like to change, add or remove? Please identify the action, whether it's to be changes, added or removed, and explain why.
- 5. What action do you think we need to prioritise in the proposed Wairarapa Local Action Plan?

Table 27: Responses to Wairarapa Action Plan Questions



Respondents were able to pick one or more connections to the Wairarapa area. 83% of total respondents live in the area, 52% are ratepayers, 43% work in the area, 17% own a business in the area, and 9% are visitors to the area.

4% of respondents prefer not to say their connection to the area, and 4% did not answer this question.

Question 2: How much do you agree or disagree with the following statement? "I support the Wairarapa Local Action Plan"





65% of respondents either agree or strongly agree that they support the Wairarapa Local Action Plan. 18% are neutral, 13% disagree, and 4% did not answer this question.

## 3.4.5.2 Qualitative Submission Analysis

Wairarapa had a number of free text questions which featured a number of key themes and subthemes. Behaviour changes features highly in the free text questions. Other key themes included material recovery and accessible and convenient services.

Table 28: Top three themes and a summary of feedback received for the Wairarapa region LAPs

| Theme                              | Summary of Feedback Received