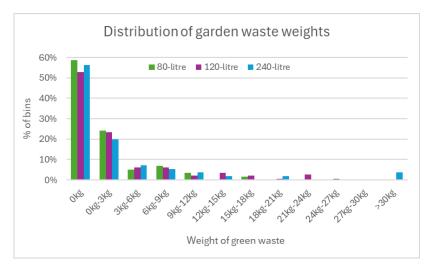

than 1 kg of food scraps (11% in 120- and 240-liter bins). A quarter to 30% of 80- and 120-litre bins contained 1 to 2 kg of food scraps, with the percentage of bins containing more food scraps gradually declining. The amount of food scraps in 240-litre wheelie bins was more spread out.



Figure 3.5 - Distribution of food scraps weights

Page 8 of 21



The results in Figure 3.5 are also presented in Appendix B as pie charts.

Figure 3.6 shows that the spread of garden waste weights was very even across the three bins, with the heaviest sample of garden waste in an 80-litre bin weighing 16.5 kg, and 4% of 240-litre bins containing more than 30 kg of garden waste. Over half of bins (57% of 80-litre rubbish bins, 53% of 120-litre bins, and 56% of 240-litre bins) contained no garden waste.



Figure 3.6 - Distribution of garden waste weights

Only five wheelie bins, out of the 259 bins audited, contained no food scraps or garden waste. Three of these were 80-litre bins (5% of 80-litre bins), and one each of 120-litre bins (1%) and 240-litre bins (2%).

Figure 3.7, on the following page, shows that 79% of 80-litre bins and 66% of 120-litre bins contained less the 1 kg of recyclable materials. Only 5% of 80-litre bins and 12% of 120-litre bins contained more than 2 kg of recyclable materials. The spread of recyclable materials across 240-litre bins was more gradual, though 87% of 240-litre bins contained under 3 kg. Three per cent of 80-litre bins contained no recycling.

SUNSHINE YATES CONSULTING

AUDIT OF KERBSIDE RUBBISH IN LOWER HUTT 2024



Figure 3.7 - Distribution of rec