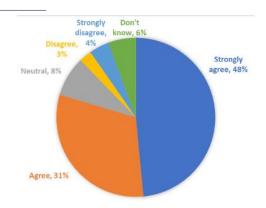

received against each regional action. Broadly, the greatest level of support was associated with each of the regional actions as follows:



- Action 3
- Action 6 and 9 equally
- Action 5 and 8 equally
- Action 4
- Action 2
- Action 1 and 7 equally

Attachment 5





Strongly disagree, 6%

Disagree, 6%

A%

Neutral, 11%

Agree, 37%



Figure 30: Responses to Q30 - Regional Action 1

5%

Strongly Don't know,

disagree,

Disagree, 6%

Agree, 31%

Neutral,

10%



Figure 31: Responses to Q30 - Regional Action 2



Figure 32: Responses to Q30 - Regional Action 3



Figure 33: Responses to Q30 - Regional Action 4

Figure 34: Responses to Q30 - Regional Action 5

Figure 35: Responses to Q30 - Regional Action 6





Strongly Don't disagree, know, 6%

Disagree, 4%

1%

Neutral, 10%

Agree, 34%



Figure 36: Responses to Q30 - Regional Action 7

Figure 37: Responses to Q30 - Regional Action 8

Figure 38: Responses to Q30 - Regional Action 9



Figure 39: Responses to Q30 - Regional Action 10



While a total of seventeen key themes were recorded against the submission feedback, **Table 18** provides a high-level summary of the key submission feedback received from across the top eight themes. For clarity, the top eight themes were:

- 1. Collective ownership and action.
- 2. Regulation, compliance and enforcement.
- 3. Cost of delivery.
- 4. Circular economy.
- 5. Behaviour change.
- 6. Delivery of the WMMP.
- 7. WMMP clarity.
- 8. Measurability, reporting and accountability.

Broadly, the feedback received focussed on ensuring regulation, compliance and enforcement was in place t