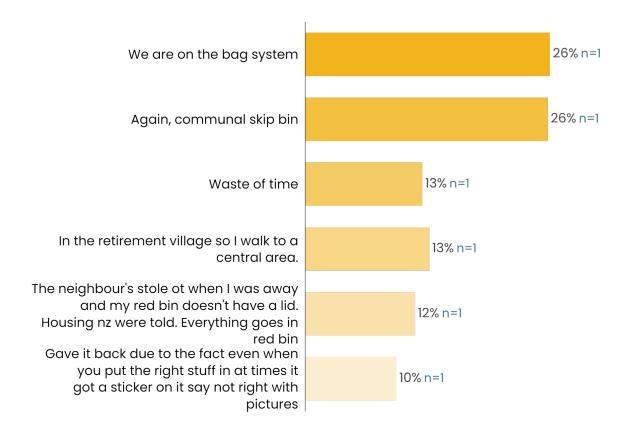

ass

Bins tipping over

Managing green (garden) wasté

Managing food waste

About your household

Understanding household



### Bin size by Sample Response



recycling bin

#### Size of Recycling (yellow)bin SUMMARY Weight: Weight: Age\_Ward; sample size = 2341; total sample size = 2433; 92 not specified

### Bin size in Council register



#### Data presented in percentage



**Data presented in Number** 

As of 26 September, 2024, in Council records







Next►

### Reasons provides why residents do not have a recycling (yellow-lid) bin

Introduction

Methodology

Demographics

Managing household rubbish

Managing household mixed recycling and glass

Bins tipping over

Managing green (garden) waste

Managing food waste

About your household

Understanding household waste practices





Why don't you have a recycling bin? SUMMARY

Weight: Weight: Age\_Ward; sample size = 6; total sample size = 2433; 2427 not specified







### Recycling (yellow-lid) bin capacity

Introduction

Methodology

Demographics

Managing household rubbish

Managing household mixed recycling and glass

Bins tipping over

Managing green (garden) waste

Managing food waste

About your household

Understanding household waste practices





Do you have times when you have more recycling than you can fit in your bin? SUMMARY

Weight: Weight: Age\_Ward; sample size = 2303; total sample size = 2432; 129 not specified

### Behaviour when Recycling bin is full

Introduction

Methodology

Demographics

Managing household rubbish

Managing household mixed recycling and glass

Bins tipping over

Managing