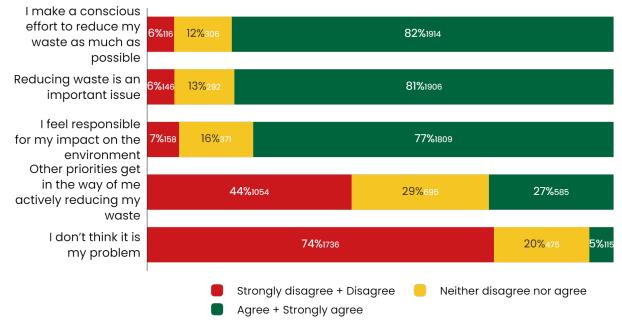

nding household waste practices





Please tell us of any food waste that you currently dispose of via your rubbish bin? Select all that apply SUMMARY

Weight: Weight: Age\_Ward; sample size = 2346; total sample size = 2433; 87 not specified







# About you and your household

Demographics

Managing household rubbish

Managing household mixed recycling and glass

Bins tipping over

Managing green (garden) waste

Managing food waste

About your household

**Understanding household** waste practices





00

00

# Understanding household waste practices



Introduction

Methodology

Demographics

Managing household rubbish

Managing household mixed recycling and glass

Bins tipping over

Managing green (garden) waste

Managing food waste

About your household

Understanding household





How much do you agree or disagree with the following statements? SUMMARY

Weight: Weight: Age Ward; sample size = from 2326 to 2344; total sample size = 2433; 107 not specified











# Support for waste reduction initiatives

Introduction

Methodology

Demographics

Managing household rubbish

Managing household mixed recycling and glass

Bins tipping over

Managing green (garden) wasté

Managing food waste

About your household

Understanding household waste practices





All of Lower Hutt's rubbish is currently being sent to Silverstream landfill. This means the landfill is rapidly filling up and developing a new landfill is extremely costly. To help with this, would you support reducing the amount of recoverable/reusable/ recyclable/ repairable items sent to landfill?

Weight: W