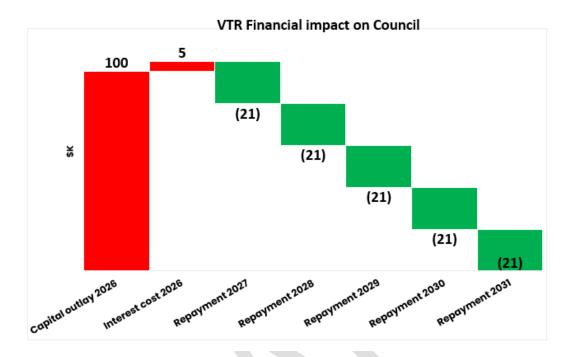

|
| Rates revenue impact - None                                     | Rates revenue impact - None                                                            |
| Debt impact - None                                              | Debt impact - None                                                                     |
| Additional operating cost - None                                | Additional operating cost - None                                                       |

To illustrate the potential financial impact of the Voluntary Targeted Rate (VTR) scheme on the Council, we can model a scenario where 10 applications are granted, each receiving \$10,000 for necessary infrastructure repairs. This results in an initial outlay of \$100,000 by the Council. We have assumed interest at 5%.



Link to further information and affected policies <see below>

**Revenue and Financing Policy** 

**Funding Impact Statement** 

**Rates Remission Policy** 

11 February 2025

Report no: LTPAP2025/1/36

# Further Advice on Food Organics and Green Organics

#### **Purpose of Report**

1. The purpose is to provide Council with further advice and information regarding questions and issues that arose in relation to the proposal to implement a food and green organics (FOGO) collection service.

#### Recommendations

That the Subcommittee:

- (1) notes the further advice on the proposed food and green organics (FOGO) collection service;
- (2) notes that while Council could make decisions now on whether it wishes to continue with the proposed FOGO service, finalised costs to implement and opera