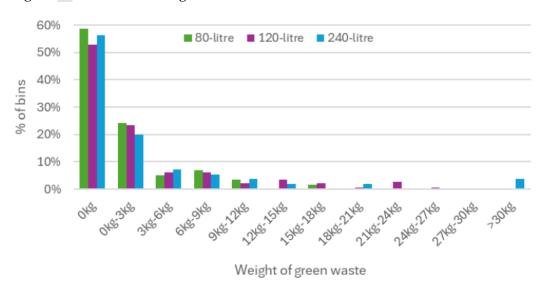

en waste will coincide with residents doing lawns or gardening, and these tasks may not occur weekly. Importantly, it should not be assumed that those households would never generate any garden waste.

100. In addition, about 15% of households in Lower Hutt utilise Council's opt-in green waste service (based on actual subscriptions vs the total number of households), and an estimated further 15% may use a private green waste collection service (this is an estimate, as this information is commercially sensitive to Waste Management NZ and other service providers). As it is not known which of the sampled households also utilise a green waste collection service, at least some of the green waste generated would not end up in the red rubbish bin.

Figure 12: Distribution of green waste in bins



- 101. Overall, only five wheelie bins (2%) out of 259 bins audited, did not contain any food or garden waste.
- 102. If applied to the number of standard households in Lower Hutt (34,462, this excludes multi-unit dwellings), then fewer than 700 households may compost to the degree that they do not require a FOGO collection service at all. Notably, this is significantly lower than the percentage of respondents to the waste survey that claimed that they compost their FOGO (48%).
- 103. This is not unexpected, given that various food scraps are typically less or not suitable for home composting, such as meat, bones and other leftovers that may attract vermin. In addition, some survey respondents may overestimate the efficiency of their composting systems. So, while residents may compost so