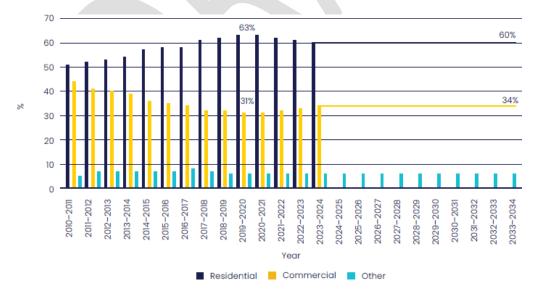

l be applied. This reflects the fact that small changes in the category may significantly impact average rates on individual properties if a percentage was applied.

The differential factors for these categories are:

- Rural 0.747
- Community Facilities 1.000
- Community Facilities 2 0.500
- Community Facilities3 2.344

The following indicative differential factors will be applied across all differential categories in 2024/25 to give effect to category percentages.

- Residential 1.00
- Commercial Central 3.525
- Commercial Suburban 2.847
- Community Facilities 1 1.000
- Community Facilities 2 0.500
- Community Facilities 3 2.344
- Rural 0.747
- Utility 3.426

This policy should be read in conjunction with the Funding Impact Statement which provides further details on how rates are set.



Figure 1: Historic allocation of general rates charges between property rating categories and the continued approach for the 10 Year Plan

## Section F: Summary of operational funding sources

Key

| Range name | Unlikely | Low   | Medium / Low | Medium | Medium / High | High    |
|------------|----------|-------|--------------|--------|---------------|---------|
| Range      | 0        | 0-19% | 20-39%       | 40-59% | 60-79%        | 80-100% |
| Кеу        | ×        | ✓     | ✓            | ✓      | ✓             | ✓       |

| Activity                                               | Fees and charges | Grants, subsides and other | General rates | Targeted rates | Development contribution | Financial contribution | Borrowing |
|--------------------------------------------------------|-