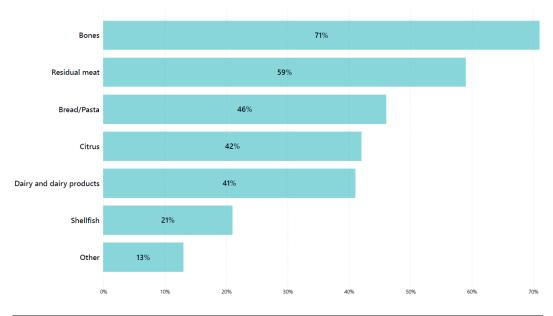

ows that placing it in their red-lid rubbish bin is the most prevalent method (56%), followed by home composting (48%) and other means, such as worm farms (12%) and Bokashi bins (2%). (Note that respondents were able to select more than one response option.)

I have a bokashi composting

85. When considering those respondents that compost at home, the results show that there are a number of items that are frequently not disposed of via their home composting system, as shown below. This may be due to a variety of reasons, including lower suitability of the items for the composting system, and reducing the risk of attracting rats and other vermin.

Figure 5: Items disposed via household rubbish bins

Please tell us of any food waste that are currently being disposed of via your rubbish bin



#### Support for waste minimisation measures

86. As part of the survey, residents were asked about their perception regarding waste and the role they play in waste minimisation.



87. In addition, residents were asked whether, in light of a limited life for Silverstream landfill, would they support reducing the number of recoverable/reusable/recyclable/repairable items being sent to the landfill. Over 70% of respondents either support or strongly supported doing so. This is broadly in line with the consultation results regarding the development of the Waste Management and Minmisation Plan 2023-29, refer to Appendix 4 attached to the report.

Figure 7: Support for waste reduction

All of Lower Hutt's rubbish is being sent to Silverstream Landfill. This means the landfill is rapidly fill