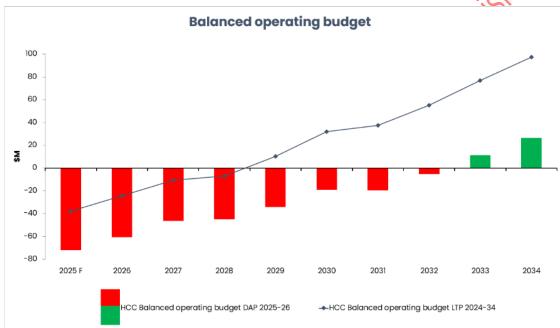

that we would reach a balanced budget in 2028–29, but we are now projecting a balanced budget in 2032–33, five years later, due to higher depreciation costs; (refer to the graph below). Higher asset values in the 2024

revaluation have led to increased depreciation costs, which impact our budget and long-term financial planning. We are not proposing to cover the additional depreciation costs immediately. The funding set out in the 10-year Plan 2024 will ensure essential renewals are covered in the short term, helping to ease the financial burden on ratepayers.

This effectively means we are borrowing money to offset the funding shortfall until 2032-33. This provides a balance between managing the cost pressures on ratepayers and ensuring we remain financially sustainable into the future.



Council does not meet the legislative balanced budget requirement as defined in \$100 of the Local Government Act 2002 until 2028 of the plan (you can refer to our Financial Strategy for further details). The legislative calculation includes capital grants and subsidies which can only be applied to capital projects and cannot be used to fund everyday operational costs over the period. As Council is projecting to receive significant capital grants and subsidies over the period of the plan, the legislative calculation makes it appear that there is more income available to meet everyday operational costs than there actually is. Therefore, we have excluded capital improvement subsidies and capital grants from the graph to only show the projected operating balanced budget for everyday operati