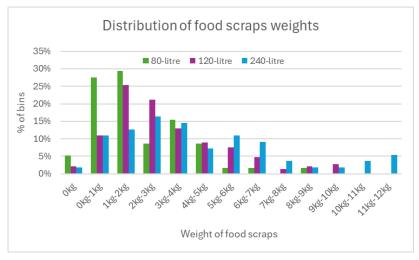

TT 2024



Figure 3.4 - Composition of 240-litre wheelie bins, by weight

## 3.3 Distribution of materials in rubbish, by weight

Figures 3.5 to 3.8 provide an overview of the distribution of the four categories of materials in each bin size. Each figure shows the proportion (%) of each wheelie bin size that contained each weight range of a specific material.

Figure 3.5 shows that 5% of 80-litre bins and 2% of 120- and 240-litre bins contained no food scraps. A further 28% of 80-litre bins contained less than 1 kg of food scraps (11% in 120- and 240-liter bins). A quarter to 30% of 80- and 120-litre bins contained 1 to 2 kg of food scraps, with the percentage of bins containing more food scraps gradually declining. The amount of food scraps in 240-litre wheelie bins was more spread out.



Figure 3.5 - Distribution of food scraps weights

Page 8 of 21



The results in Figure 3.5 are also presented in Appendix B as pie charts.

Figure 3.6 shows that the spread of garden waste weights was very even across the three bins, with the heaviest sample of garden waste in an 80-litre bin weighing 16.5 kg, and 4% of 240-litre bins containing more than 30 kg of garden waste. Over half of bins (57% of 80-litre rubbish bins, 53% of 120-litre bins, and 56% of 240-litre bins) contained no garden waste.



Figure 3.6 - Distribution of garden waste weights

Only five wheelie bins, out of the 259 bins audited, contained no food scraps or garden waste. Three of these were 80-litre bins (5% of 80-litre bins), and one each of 120-litre bins (1%) and 240-litre bins (2%).

Figure 3.7, on the fol