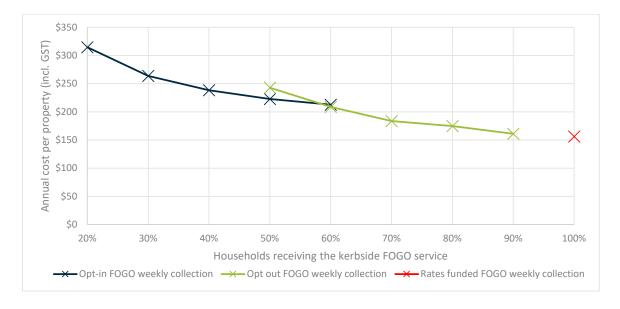

he costs are indicative to enable a comparison, and will differ from those previously estimated for the Lower Hutt context for the rates-funded FOGO option.

The graph in Figure 1 shows how the cost of the kerbside FOGO service decreases as the number of households receiving the service increases. The rates-funded service model is always the lowest cost as this spreads the fixed costs over the maximum number of households.

Note that at the time of writing, private green waste kerbside collection service charges are approximately \$270 / year for a 240L bin or \$230 / year for a 140L bin, both serviced weekly. Private services are essentially operating as an opt-in model, i.e. households who want the service initiate the arrangement with the supplier and pay a fee to receive the service.



Figure 1 Change in average cost per household with participation rates

One of the challenges with opt-in and opt-out service models is predicting and maintaining the optimal level of resources for the number of households who are participating in the service. With an opt-out model, it is common for the service to be rolled out to all households, with the same investment in trucks and receptacles as the rates-funded model. When people opt out, the council is left with a surplus of spares. With an opt-in service, the likely participation rate needs to be estimated in advance, so that the service



price charged to the households can be determined and the corresponding resources procured. This explains why, for the same number of households receiving the service, the opt out model can be