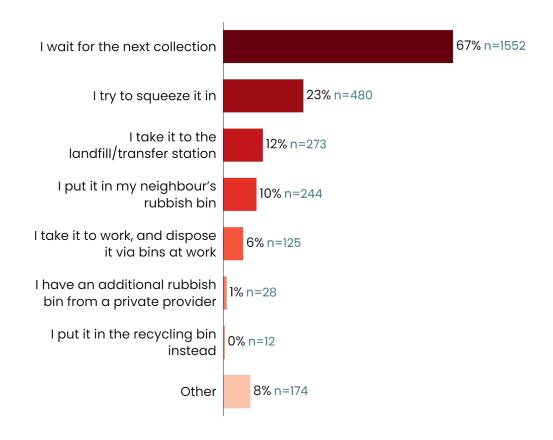

= 2433; 2430 not specified









### Rubbish (red-lid) bin capacity

Introduction

Methodology

Demographics

Managing household rubbish

Managing household mixed recycling and glass

Bins tipping over

Managing green (garden) wasté

Managing food waste

About your household

Understanding household ... ... waste practices





Do you have times when you have more rubbish than you can fit in your bin? SUMMARY

Weight: Weight: Age\_Ward; sample size = 2344; total sample size = 2433; 89 not specified

### Behaviour when rubbish bin is full

Introduction

Methodology

Demographics

Managing household rubbish

Managing household mixed recycling and glass

Bins tipping over

Managing green (garden) waste

Managing food waste

About your household

Understanding household waste practices





If your rubbish does not fit in your bin, what do you do with the excess? Select all that apply SUMMARY

Weight: Weight: Age\_Ward; sample size = 2346; total sample size = 2433; 87 not specified









### Managing household mixed recycling and glass

Demographics

Managing household rubbish

Managing household mixed recycling and glass

Bins tipping over

Managing green (garden)

Managing food waste

About your household

Understanding household waste practices





00

# Understanding household waste practices











### Size of Council provided recycling (yellow-lid) bin

Introduction

Methodology

Demographics

Managing household rubbish

Managing household mixed recycling and glass

Bins tipping over

Managing green (garden) wasté

Managing food waste

About your household

Un