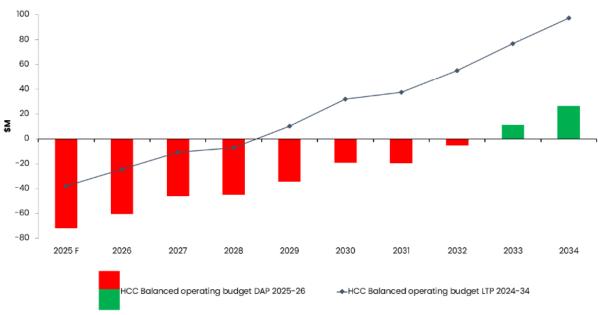

| Moves out by 5<br>years to 2032-33 |
| Balanced operating budget metric<br>LGA and Financial reporting and<br>Prudence regulations (FRP) | Met in all years        | Met from 2028                      |

Graph 4: Projected net debt to revenue, comparison of DAP26 and LTP



The net debt to revenue ratio is set at a limit of 250%, which is within the Local Government Funding Agency debt covenants limit of 280%. The Council has set a limit lower at 250% as it considers it essential to maintain headroom and the ability to fund the impacts of significant natural disasters should they occur, such as extreme weather events or earthquakes.

Graph 5: Projected debt headroom, comparison of DAP26 and LTP



Graph 6: Projected balanced operating budget, comparison of DAP26 and LTP



Council does not meet the legislative balanced budget requirement as defined in \$100 of the Local Government Act 2002 until 2028 of the plan (you can refer to our Financial Strategy for further details). The legislative calculation includes capital grants and subsidies which can only be applied to capital projects and cannot be used to fund everyday operational costs over the period. As Council is projecting to receive significant capital grants and subsidies over the period of the plan, the legislative calculation makes it appear that there is more income available to meet everyday operational costs than there actually is. Therefore, we have excluded capital improvement subsidies and capital grants from the graph to only show the projected operating balanced budget for everyday operati