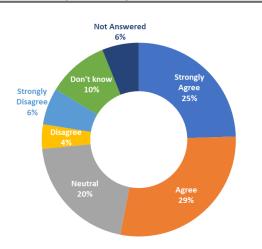

spondents did not answer this question.

It is also important to note that submitters could select more than one option.



Question 2: Wellington City Council's proposed local action plan contains actions that will help individuals, communities and businesses to minimise waste, reduce emissions and restore and protect the environment.



The majority of submitters agreed (37%) or strongly agreed (23%) that WCC's LAP contains actions that will help individuals, communities and business to minimise waste, reduce emissions and restore and protect the environment. Further, 18% responded Neutral, 8% Disagreed, and 4% Strongly Disagreed. 10% of respondents did not answer the question.

Question 3: Wellington City Council's proposed actions are achievable within the WMMP timeframe (2023-2029).



The majority of submitters either strongly agreed (25%) or agreed (29%) that WCC's proposed actions are achievable within the WMMP timeframe (2023-2029). However, 20% of submitters were also Neutral (20%), followed by 10% who responded with Don't know, 6% strongly disagreed and 4% disagreed. 6% of respondents did not answer this question.

Question 4: Wellington City Council should do more work with the community and businesses to provide more reuse, recycling and repurposing of waste to minimise waste.





The largest proportion of submitters strongly agreed (61%) that WCC should do more work with the community and businesses to provide more reuse, recycling and repurposing of waste to minimise waste. Further, 19% Agreed, 6% responded Neutral, 4% Disagreed, 4% Strongly Disagreed and 6%