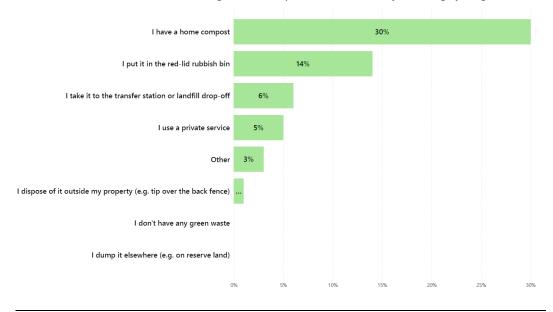

23 Census to ensure that results by ward are representative.
- 81. The unweighted results by age were significantly less represented, especially for the 16-24 age demographic. The results have been weighted by age against age-related population data in the 2023 Census to make the results by age as accurate as possible.

#### Managing green waste

82. About 25% of survey respondents noted that they utilise the green waste service, and a further 44% of survey respondents manage green waste in other ways, such as composting. About 30% noted that they don't have any garden waste.

Figure 3: Management of green waste

Do you use the Council-provided green (garden) waste wheelie bin service?



Households who do not have Council's green waste opt-in service: How do you manage your green waste?



#### Managing food waste

83. Alongside the results for how survey respondents manage green waste, the survey also provided data on how survey respondents manage food waste at home.

How are you currently managing your foodscraps/leftovers? Select all that apply

Figure 4: Managing food waste at home

I take my food scraps/leftovers to a community composting garden

I put it in my red-lid rubbish bin

I home compost

Other

13%

I have a worm farm

12%

0% 10% 20% 30% 40% 50%

84. Regarding those respondents that manage food waste at home, the figure above shows that placing it in their red-lid rubbish bin is the most prevalent method (56%), followed by home composting (48%) and other means, such as worm farms (12%) and Bokashi bins (2%). (Note that respondents were able to select more t