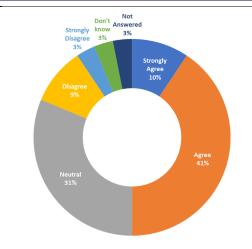

to be changed, added or removed, and explain why.
- 6. Do you have any other comments on Upper Hutt City Council's Local Action Plan?

Table 25: Responses to Upper Hutt City Action Plan Questions



Respondents were able to pick one or more connection to the Upper Hutt City area.

84% of total respondents live in the Upper Hutt City area, 34% are ratepayers, 9% work in the area, 9% are visitors to the area, and 3% study in the area.

3% of respondents preferred not to say, and 3% did not answer this question.

Question 2: How much do you agree or disagree with the following statement? "Upper Hutt City Council's proposed Local Action Plan contains actions that will help individuals, communities, and businesses to minimise waste, reduce emissions and restore and protect the environment."





51% of submitters either agreed or strongly agreed that *Upper Hutt City Council's proposed Local Action Plan contains actions that will help individuals, communities and businesses to minimise waste, reduce emissions and restore and protect the environment.* 

12% either disagreed or strongly disagreed, 31% neutral and 3% don't know.

3% of respondents did not answer this question.

Question 3: Do you support the following action?

"Action 13 is to implement a council managed and rates funded kerbside recycling and organics collection service for all households in urban areas"



78% of submitters either agreed or strongly agreed to support Action 13 *Implement a council managed and rates funded kerbside recycling and organise collection service for all households in urban areas.* 

19%