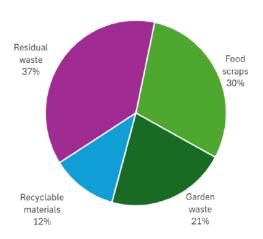

#### 7. FURTHER ADVICE ON FOOD ORGANICS AND GREEN ORGANICS

Report No. LTPAP2025/1/36 by the Advisor Resource Recovery

366

#### CHAIR'S RECOMMENDATION:

"That the recommendations contained in the report be endorsed."