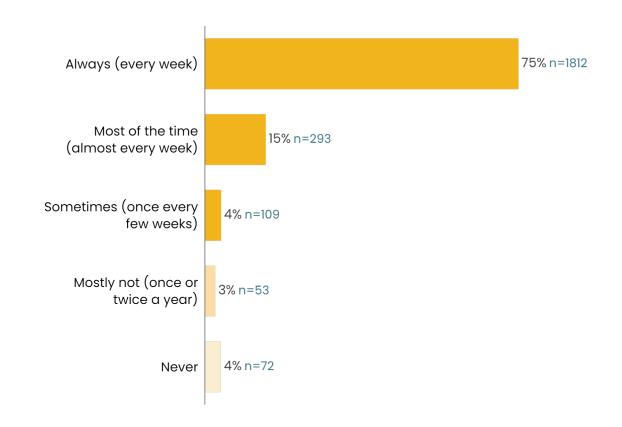

#### 7. FURTHER ADVICE ON FOOD ORGANICS AND GREEN ORGANICS

Report No. LTPAP2025/1/36 by the Advisor Resource Recovery

366

#### CHAIR'S RECOMMENDATION:

"That the recommendations contained in the report be endorsed."