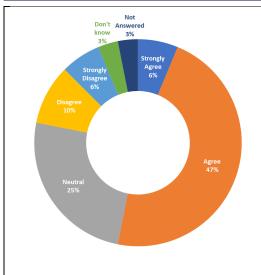

strongly disagreed, 31% neutral and 3% don't know.

3% of respondents did not answer this question.

Question 3: Do you support the following action?

"Action 13 is to implement a council managed and rates funded kerbside recycling and organics collection service for all households in urban areas"



78% of submitters either agreed or strongly agreed to support Action 13 *Implement a council managed and rates funded kerbside recycling and organise collection service for all households in urban areas.* 

19% either disagreed or strongly disagreed.

3% of respondents did not answer this question.

Question 4: How much do you agree or disagree with the following statement? "Upper Hutt City Council's proposed local actions cover a wide range of waste management and minimisation activities"





53% of submitters either agreed or strongly agreed that *Upper Hutt City Council's proposed local actions cover a wide range of waste management and minimisation activities.* 

16% either disagreed or strongly disagreed, 25% neutral and 3% don't know.

3% of respondents did not answer this question

#### 3.4.4.2 Qualitative Submission Analysis

There were three key themes that emerged from submissions received specific to Upper Hutt City Council Local Action Plan. These were focused primarily on service delivery and on litter and illegal dumping.

Table 26: Top three themes and a summary of feedback received for the Upper Hutt City Council LAP

| Theme                                           | Summary of Feedback Received