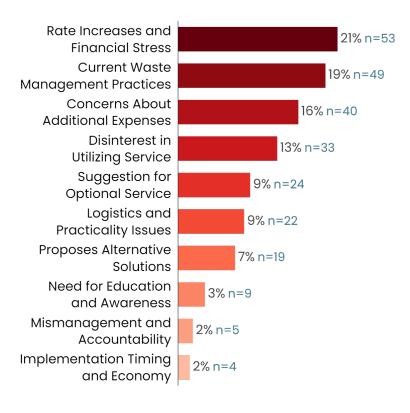

his likely informs why 10% of those who oppose the proposal also prefer that residents prefer that they are given an opportunity to opt out of the service if it is implemented.







# Oppose a weekly FOGO collection service

Introduction

Methodology

Demographics

Managing household rubbish

Managing household mixed recycling and glass

Bins tipping over

Managing green (garden) waste

Managing food waste

About your household

Understanding household waste practices



The charts below illustrate the key reasons for opposition. Residents offered comments voluntarily, and their verbatim responses were analyzed to identify recurring themes. Each response was categorized under one or more relevant themes, and the number of responses associated with each theme is presented in the charts.



This chart displays the reasons given by residents who states that they "oppose" the FOGO proposal, comprising 10% of the survey sample (n = 248). When compared to reasons given by residents who strongly oppose the proposal, we can see that the rational is similar – with strong reference to perceived negative financial impacts.

Please explain your level of support - Oppose - Categorized SUMMARY





# Neither oppose nor support a weekly FOGO collection service

Introduction

Methodology

Demographics

Managing household rubbish

Managing household mixed recycling and glass

Bins tipping over

Managing green (garden)

Managing food waste

About your household

**Understanding household** 



The charts below illustrate the key reasons for Neither oppose not support. Residents offered com