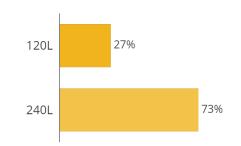

g and glass

Demographics

Managing household rubbish

Managing household mixed recycling and glass

Bins tipping over

Managing green (garden)

Managing food waste

About your household

Understanding household waste practices





00

# Understanding household waste practices











### Size of Council provided recycling (yellow-lid) bin

Introduction

Methodology

Demographics

Managing household rubbish

Managing household mixed recycling and glass

Bins tipping over

Managing green (garden) wasté

Managing food waste

About your household

Understanding household



### Bin size by Sample Response



recycling bin

#### Size of Recycling (yellow)bin SUMMARY Weight: Weight: Age\_Ward; sample size = 2341; total sample size = 2433; 92 not specified

### Bin size in Council register



#### Data presented in percentage



**Data presented in Number** 

As of 26 September, 2024, in Council records







Next►

### Reasons provides why residents do not have a recycling (yellow-lid) bin

Introduction

Methodology

Demographics

Managing household rubbish

Managing household mixed recycling and glass

Bins tipping over

Managing green (garden) waste

Managing food waste

About your household

Understanding household waste practices





Why don't you have a recycling bin? SUMMARY

Weight: Weight: Age\_Ward; sample size = 6; total sample size = 2433; 2427 not specified







### Recycling (yellow-lid) bin capacity

Introduction

Methodology

Demographics

Managing household rubbish

Managing household mixed recycling and glass

Bins tipping over

Managing green (garden) w