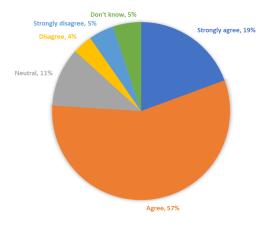

in the long term.

To help understand the views of submitters on the proposed priority areas, two questions were asked with a summary provided in the following sections:

- 1. How much do you agree with the following statement? The seven priority areas will help us minimise waste across the Wellington region.
  - Summarised in Section 3.2.5.1
- 2. How much do you agree with the seven regional priority areas?
  - o Summarised in Section 3.2.5.2

#### 3.2.5.1 The priority areas will help to minimise waste across the Wellington region

Acknowledging the seven priority areas, submitters were generally supportive that these would help to minimise waste across the Wellington region with >75% of submissions supportive, <10% not supportive and the remaining ~15% uncertain or neutral (Figure 27).



Figure 27: Graph to illustrate the submitter ranking for the question how much do you agree or disagree that the seven priority areas will help us minimise waste across the Wellington region?



While a total of 16 key themes were recorded against the submission feedback, **Table 12** provides a high-level summary of the key submission feedback received from across the top seven themes. For clarity, the top seven themes were:

- 1. Circular economy.
- 2. Producer responsibility.
- 3. Implementation of the WMMP.
- 4. Regulation, compliance and enforcement.
- 5. Behaviour change.
- 6. Cost of delivery.
- 7. Delivery of the WMMP.

For clarity, **Table 12** below refers the following question:

- How much do you agree with the following statement? The seven priority areas will help us minimi