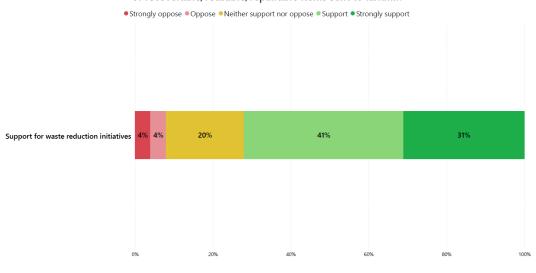

tion.



87. In addition, residents were asked whether, in light of a limited life for Silverstream landfill, would they support reducing the number of recoverable/reusable/recyclable/repairable items being sent to the landfill. Over 70% of respondents either support or strongly supported doing so. This is broadly in line with the consultation results regarding the development of the Waste Management and Minmisation Plan 2023-29, refer to Appendix 4 attached to the report.

Figure 7: Support for waste reduction

All of Lower Hutt's rubbish is being sent to Silverstream Landfill. This means the landfill is rapidly filling up and developing a new landfill is extremely costly. To help with this, would you support reducing the amount of recoverable/reusable/repairable items sent to landfill?



- 88. Regarding the types of initiatives that residents would support in order to reduce waste, the survey yielded the results as shown in Figure 8.
- 89. Note that Council is currently working actively on all the measures listed except for increasing producer responsibility as that is within the scope of central government.
- 90. The diversion of FOGO via a kerbside collection service was supported by 40% of residents. This is slightly higher but broadly in line with the relatively low level of support during the LTP consultation (37%), refer also to Appendix 4 attached to the report.

Figure 8: Support for various waste reduction measures





- 91. The survey also included a more detailed question on the level of support for the potential implementation of a FOGO collection service in