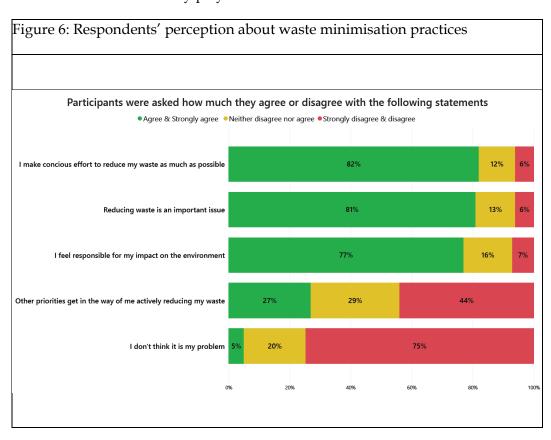

. (Note that respondents were able to select more than one response option.)

I have a bokashi composting

85. When considering those respondents that compost at home, the results show that there are a number of items that are frequently not disposed of via their home composting system, as shown below. This may be due to a variety of reasons, including lower suitability of the items for the composting system, and reducing the risk of attracting rats and other vermin.

Figure 5: Items disposed via household rubbish bins

Please tell us of any food waste that are currently being disposed of via your rubbish bin



#### Support for waste minimisation measures

86. As part of the survey, residents were asked about their perception regarding waste and the role they play in waste minimisation.



87. In addition, residents were asked whether, in light of a limited life for Silverstream landfill, would they support reducing the number of recoverable/reusable/recyclable/repairable items being sent to the landfill. Over 70% of respondents either support or strongly supported doing so. This is broadly in line with the consultation results regarding the development of the Waste Management and Minmisation Plan 2023-29, refer to Appendix 4 attached to the report.

Figure 7: Support for waste reduction

All of Lower Hutt's rubbish is being sent to Silverstream Landfill. This means the landfill is rapidly filling up and developing a new landfill is extremely costly. To help with this, would you support reducing the amount of recoverable/reusable/repairable items sent to landfill?



- 88.