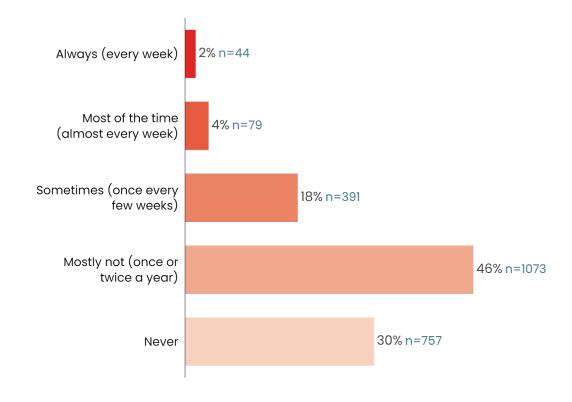

ds





### Reasons provided why residents do not have a rubbish (red-lid) bin

Introduction

Methodology

Demographics

Managing household rubbish

Managing household mixed recycling and glass

Bins tipping over

Managing green (garden) waste

Managing food waste

About your household

Understanding household waste practices





Please tell us why you don't have a Council-provided rubbish bin SUMMARY

Weight: Weight: Age\_Ward; sample size = 3; total sample size = 2433; 2430 not specified









### Rubbish (red-lid) bin capacity

Introduction

Methodology

Demographics

Managing household rubbish

Managing household mixed recycling and glass

Bins tipping over

Managing green (garden) wasté

Managing food waste

About your household

Understanding household ... ... waste practices





Do you have times when you have more rubbish than you can fit in your bin? SUMMARY

Weight: Weight: Age\_Ward; sample size = 2344; total sample size = 2433; 89 not specified

### Behaviour when rubbish bin is full

Introduction

Methodology

Demographics

Managing household rubbish

Managing household mixed recycling and glass

Bins tipping over

Managing green (garden) waste

Managing food waste

About your household

Understanding household waste practices





If your rubbish does not fit in your bin, what do you do with the excess? Select all that apply SUMMARY

Weight: Weight: Age\_Ward; sample size = 2346; total sample size = 2433; 87 not specified









### Managing household mixed recycling and glass

Demographics

Managing household rubbish

Managing household mixed recycling