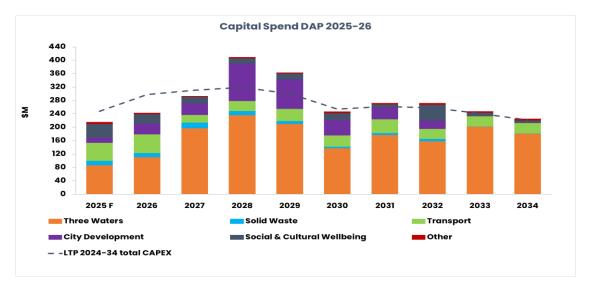

pacts of the changes.

#### Capital investment

- 38. The capital programme for DAP26 totals \$2.791M and includes \$1.255M renewals, \$1.095M new capital and \$440M growth related works.
- 39. Graph 1 shows the current capital programme. Capex has increased by \$77M in DAP26 compared to LTP over the 10 years. This is mainly because of capex deferrals from the 2023-24 period to later years, as well as increased investment for the landfill of \$23M and water services of \$23M, together with a decrease in Transport capex of \$19M as approved by Council. Additionally, there are updates to the budget for capital projects that have been rephased, as shown in table 2, and changes due to updated higher inflation adjustors of \$50M.

Graph 1: Capital investment plan, comparison of DAP26 with LTP



#### Financial strategy considerations

40. Rates increase is proposed to remain at the level approved per the LTP in 2025-26. In later years slight increases above the LTP levels are proposed to offset impacts of higher interest costs on rephased capital programme and additional budget for Water Services capital. Refer to graph 2.





41. A range of cost pressures have been managed in DAP26 through efforts made to reprioritise spending, increases to fees and charges and inclusion of a savings target each year of \$0.5M. Key drivers of increases include transport funding reduction (NLTP), revenue reductions (market driven), bulk water cost increase (GWRC) with offsets from savings and reduced interest costs of debt (delay in capex). Graph 3 below outlines how the rates increase has been