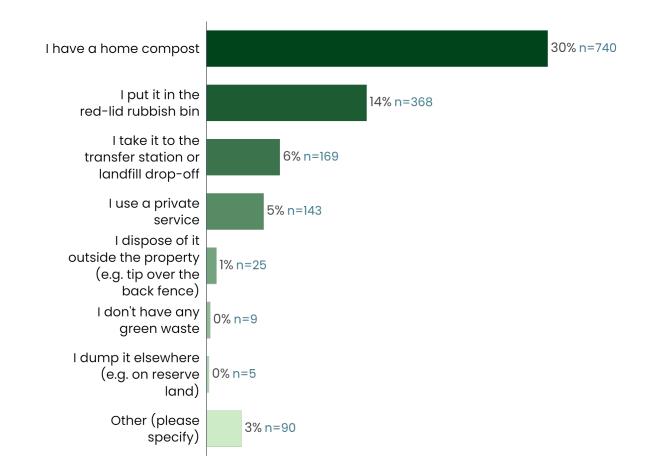

#### 7. FURTHER ADVICE ON FOOD ORGANICS AND GREEN ORGANICS

Report No. LTPAP2025/1/36 by the Advisor Resource Recovery

366

#### CHAIR'S RECOMMENDATION:

"That the recommendations contained in the report be endorsed."