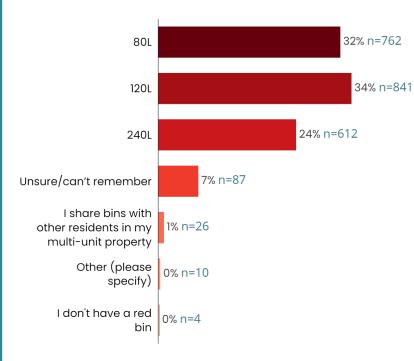

### Sample responses by Tenure of Household



Household Tenure SUMMARY sample size = 2343; total sample size = 2433; 90 not specified









### Managing household rubbish

Demographics

Managing household rubbish

Managing household mixed recycling and glass

Bins tipping over

Managing green (garden) waste

Managing food waste

About your household

**Understanding household** waste practices





00

00

# Understanding household waste practices



### Size of Council provided rubbish (red-lid) bin

Introduction

Methodology

**Demographics** 

Managing household rubbish

Managing household mixed recycling and glass

Bins tipping over

Managing green (garden) waste

Managing food waste

About your household

Understanding household waste practices

### Bin size by Sample Response



What size of Council-provided rubbish bin (red-lid) do you have? SUMMARY

ight: Weight: Age\_Ward; sample size = 2342; total sample size = 2433; 91 not specified

### Bin size in Council register



#### Data presented in percentage



Data presented in Number

As of 26 September, 2024, in Council records





### Reasons provided why residents do not have a rubbish (red-lid) bin

Introduction

Methodology

Demographics

Managing household rubbish

Managing household mixed recycling and glass

Bins tipping over

Managing green (garden) waste

Managing food waste

About your household

Understanding household waste practices





Please tell us why you don't have a Council-provided rubbish bin SUMMARY

Weight: Weight: Age\_Ward; sample size = 3; total sample size = 2433; 2430 not specifie