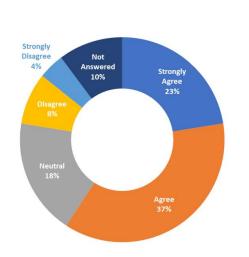

raphed. Question 6 feedback has been incorporated, where appropriate, into the amended LAP actions.

**Table 29: Responses to Wellington City Action Plan Questions** 



The majority of submitters live in Wellington city (82%) followed by 65% working in the area and 45% being a Wellington city ratepayer. Further, 10% studied in Wellington city followed by 6% who owned a business in the area, 4% a visitor to the area and 2% who preferred not to say. 2% of respondents did not answer this question.

It is also important to note that submitters could select more than one option.



Question 2: Wellington City Council's proposed local action plan contains actions that will help individuals, communities and businesses to minimise waste, reduce emissions and restore and protect the environment.



The majority of submitters agreed (37%) or strongly agreed (23%) that WCC's LAP contains actions that will help individuals, communities and business to minimise waste, reduce emissions and restore and protect the environment. Further, 18% responded Neutral, 8% Disagreed, and 4% Strongly Disagreed. 10% of respondents did not answer the question.

Question 3: Wellington City Council's proposed actions are achievable within the WMMP timeframe (2023-2029).



The majority of submitters either strongly agreed (25%) or agreed (29%) that WCC's proposed actions are achievable within the WMMP timeframe (2023-2029). However, 20% of submitters were also Neutral (20%), followed by 10% who responded with Don't know, 6% strongly disagreed and 4% disagreed. 6% of respondents did not answer this questi