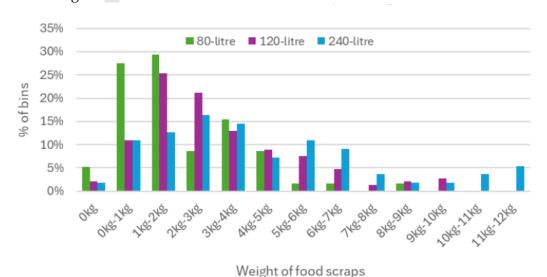

to confirm the estimated amount of FOGO in rubbish bins, and to understand differences that may exist when considering bin size.
- 96. The figures below show that, on average and by weight, over 50% of their content is food and garden waste. (This result is in line with the results from a bin survey conducted in 2022.) Note that the average wheelie bin contained about 11kg of waste, of which 3.2kg was food waste, and 2.8kg garden waste.



Composition of 240-litre wheelie bins



97. When considering the distribution of food waste across bins, as expected, almost all bins contained at least some food waste, as shown below. About 5% of 80-litre bins, and 2% of 120- and 240-litre bins contained no food waste, which could be an indicator for households that compost all their food scraps.





99. When considering the distribution of green waste across bins, over 50% of the bins sampled did not contain garden waste, as shown below. However, this is not unexpected, as the generation of green waste will coincide with residents doing lawns or gardening, and these tasks may not occur weekly. Importantly, it should not be assumed that those households would never generate any garden waste.

100. In addition, about 15% of households in Lower Hutt utilise Council's opt-in green waste service (based on actual subscriptions vs the total number of households), and an estimated further 15% may use a private green waste collection service (this is an estimate, as this information is commercially sensitive to Waste Management NZ and other service providers). As it is not known which of the