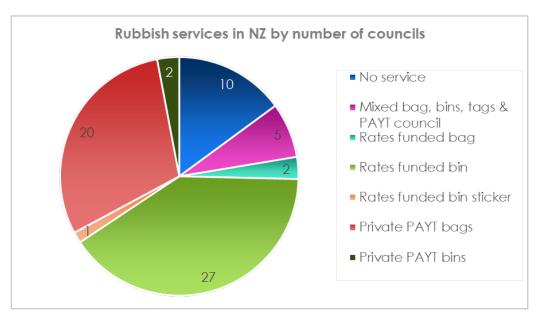

ining the food scraps and green waste collection into a FOGO service, households who currently either place green waste in their rubbish bin or take it to a transfer station could reasonably be expected to utilise the 'green' aspect of the FOGO service (about 18% of households) in addition to the 33% who currently opt in to a green waste service.



# 4 Kerbside collection models operating in New Zealand

#### 4.1 Kerbside collection models operating in New Zealand

Of the sixty-seven councils in New Zealand, fifty-seven offer rubbish collection services, while ten have opted to allow the private sector to provide these services to their communities. Various models of funding these rubbish collection services are employed by councils, including targeted rates or pay-as-you-throw options.



Figure 2 Rubbish services by number of councils

Sixty-three councils provide a variety of recycling services, which range from drop-off facilities to weekly or fortnightly collection frequencies. Different receptacles are used, such as wheelie bins for comingled mixed recyclables or crates for separating material types, allowing for kerbside sorting. Four councils do not offer any recycling services to their communities.





Figure 3 Recycling services by number of councils

#### 4.2 Organic waste kerbside collection services in New Zealand

Only twenty-two councils currently provide organic waste kerbside collection services in New Zealand, though many more are considering introducing an organic service. This is reflective of the high cost and complexity in delivering these services.