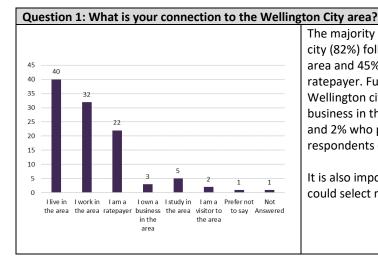

community and businesses to provide more reuse, recycling and repurposing of waste to minimise waste."
- 5. To what extent do you agree or disagree that WCC's Local Action Plan takes into account a broad range of waste management and minimisation actions?
- 6. Are there any actions in this plan you would like to change, add or remove? Please identify the action, whether it's to be changed, added or removed, and explain why.

For clarity and ease of reading, the results of the submitter feedback have been summarised below according to questions 1-5 (**Table 29**). Question 6 responses were qualitative and as such cannot be graphed. Question 6 feedback has been incorporated, where appropriate, into the amended LAP actions.

**Table 29: Responses to Wellington City Action Plan Questions** 



The majority of submitters live in Wellington city (82%) followed by 65% working in the area and 45% being a Wellington city ratepayer. Further, 10% studied in Wellington city followed by 6% who owned a business in the area, 4% a visitor to the area and 2% who preferred not to say. 2% of respondents did not answer this question.

It is also important to note that submitters could select more than one option.



Question 2: Wellington City Council's proposed local action plan contains actions that will help individuals, communities and businesses to minimise waste, reduce emissions and restore and protect the environment.



The majority of submitters agreed (37%) or strongly agreed (23%) that WCC's LAP contains actions that will help individuals, communities and business to minimise wast