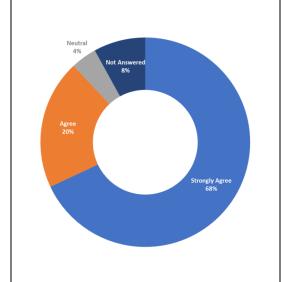

y in the area, and 4% are visitors to the area.

8% of respondents did not answer this question.

Question 2: How much do you agree or disagree with the following statement? "Kapiti's proposed local action plan contains actions that will help communities and businesses in Kāpiti to minimise waste, reduce emissions and restore and protect the environment."





80% of Kāpiti Local Action Plan submitters agreed or strongly agreed, with 4% neutral and 4% disagreeing. 12% of submitters did not answer this question.

Question 3: How much do you agree or disagree with the following statement? "Kāpiti Coast District Council should do more to work with the community and businesses to provide more reuse, recycling and repurposing of waste services to communities and businesses to minimise waste."



88% of Kāpiti Local Action Plan submitters strongly agreed [68%] or agreed [20%] with the statement. 4% were neutral and 8% did not answer this question.

Question 4: Action 10 requires Kāpiti Coast District Council to provide kerbside food scrap collection by 2030. Do you support this action?





68% of Kāpiti Local Action Plan submitters supported/said yes to, and 20% partially supported the statement, with 4% saying no. 8% of submitters did not answer this question.

Question 5: Action 11 requires Kāpiti Coast District Council to ensure all residents have access to kerbside recycling collection by 2027. Do you support this action?



76% of Kāpiti Local Action Plan submitters supported action 11 requiring Kāpiti Coast District Council to ensure all resident have access to kerbside re