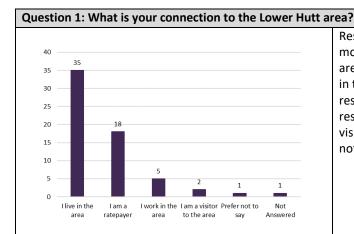

l's proposed local actions cover a wide range of waste management and minimisation activities."
- 5. Are there any actions in this plan you would like to change, add or remove?
  - Please identify the action, whether it's to be changed, added or removed, and explain why.
- 6. Do you think these actions are achievable within the timeframe (2023-2029)?
- 7. Do you have any other comments on Hutt City Council's proposed Local Action Plan?

For clarity and ease of reading, the results of the submitter feedback have been summarised below according to questions 1-7. Questions 3, 5, and 7's responses were qualitative and as such cannot be graphed but where appropriate, have been integrated into the amended LAP actions (**Table 19**).

**Table 19: Responses to Lower Hutt Action Plan Questions** 



Respondents were able to choose one or more connections to the Lower Hutt area. 92% of those that responded live in the Lower Hutt area, with 47% of respondents being ratepayers. 13% of respondents work in the area, 5% are visitors, 3% prefer not to say, and 3% did not answer this question.

Question 2: How much do you agree or disagree with the following statement? "Hutt City Council's proposed local action plan contains actions that will help communities and businesses in Lower Hutt to minimise waste, reduce emissions and restore and protect the environment."





The majority of submitters agreed (47%) or strongly agreed (13%) that HCC's LAP contains actions that will help communities and businesses in Lower Hutt to minimise waste, reduce emissions and restore and protect the environm