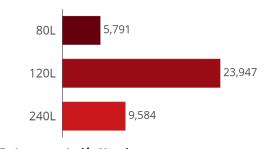

ld mixed recycling and glass

Bins tipping over

Managing green (garden) waste

Managing food waste

About your household

**Understanding household** waste practices





00

00

# Understanding household waste practices



### Size of Council provided rubbish (red-lid) bin

Introduction

Methodology

**Demographics** 

Managing household rubbish

Managing household mixed recycling and glass

Bins tipping over

Managing green (garden) waste

Managing food waste

About your household

Understanding household waste practices

### Bin size by Sample Response



What size of Council-provided rubbish bin (red-lid) do you have? SUMMARY

ight: Weight: Age\_Ward; sample size = 2342; total sample size = 2433; 91 not specified

### Bin size in Council register



#### Data presented in percentage



Data presented in Number

As of 26 September, 2024, in Council records





### Reasons provided why residents do not have a rubbish (red-lid) bin

Introduction

Methodology

Demographics

Managing household rubbish

Managing household mixed recycling and glass

Bins tipping over

Managing green (garden) waste

Managing food waste

About your household

Understanding household waste practices





Please tell us why you don't have a Council-provided rubbish bin SUMMARY

Weight: Weight: Age\_Ward; sample size = 3; total sample size = 2433; 2430 not specified









### Rubbish (red-lid) bin capacity

Introduction

Methodology

Demographics

Managing household rubbish

Managing household mixed recycling and glass

Bins tipping over

Managing green (garden) wasté

Managing food waste

Abo