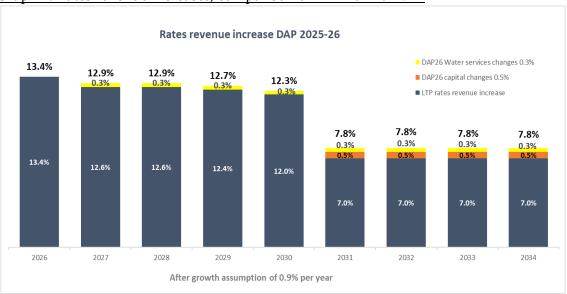

apex deferrals from the 2023-24 period to later years, as well as increased investment for the landfill of \$23M and water services of \$23M, together with a decrease in Transport capex of \$19M as approved by Council. Additionally, there are updates to the budget for capital projects that have been rephased, as shown in table 2, and changes due to updated higher inflation adjustors of \$50M.

Graph 1: Capital investment plan, comparison of DAP26 with LTP



#### Financial strategy considerations

40. Rates increase is proposed to remain at the level approved per the LTP in 2025-26. In later years slight increases above the LTP levels are proposed to offset impacts of higher interest costs on rephased capital programme and additional budget for Water Services capital. Refer to graph 2.





41. A range of cost pressures have been managed in DAP26 through efforts made to reprioritise spending, increases to fees and charges and inclusion of a savings target each year of \$0.5M. Key drivers of increases include transport funding reduction (NLTP), revenue reductions (market driven), bulk water cost increase (GWRC) with offsets from savings and reduced interest costs of debt (delay in capex). Graph 3 below outlines how the rates increase has been maintained as planned through the LTP for 2025-26 at 13.4% (after growth).



Graph 3: 2025-26 Rates revenue increase, comparison of DAP26 with LTP

42. Tables 5 and 6 below provide comparisons of DAP26 to the LTP for the Financial Strategy debt limits, balanced budget, and rates impact for the average residential property. Debt headroo