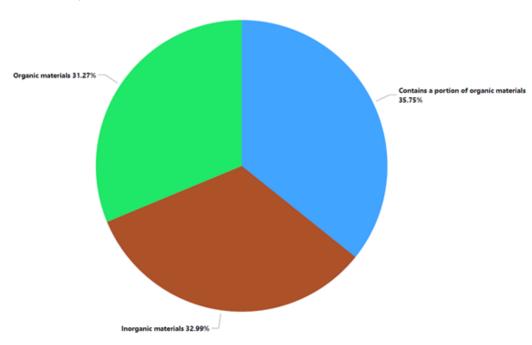

d costs for Council. This is in addition to the potential need to find a site for a replacement landfill, which may turn out not to be feasible or acceptable, even with a lead time of about a decade.

# Organic vs inorganic waste

- 47. Silverstream landfill receives a wide range of waste streams, which is either organic or inorganic, or it may be a mixture of organic and inorganic waste.
- 48. The below figures show that over a third of waste received at Silverstream is organic (eg food and green waste, paper, timber, etc), and a further third of the waste is at least in part organic (eg construction and demolition waste, textiles, etc). The remaining third is inorganic (eg plastic, metals, rubble, etc).

Figure 1: Waste disposed at Silverstream Landfill (based on 2022 waste assessment)



- 49. In principle, the drivers for the reduction in organic vs inorganic waste differ.
- 50. For organic waste such as green waste, food waste and biosolids, the main driver is a reduction in emissions. This is because organic waste breaking down anaerobically results in methane, a powerful greenhouse gas contributing to climate change.

- 51. Some of the methane and landfill gas can be captured and destroyed, and indeed, there is a power plant and supplementary flare installed at Silverstream to achieve this. However, a significant amount of gas cannot be captured, and the only way to reduce associated emissions is to reduce the amount of organic waste going to the landfill in the first place.
- 52. For inorganic waste such as contaminated soil, which does not generate greenhouse gas e