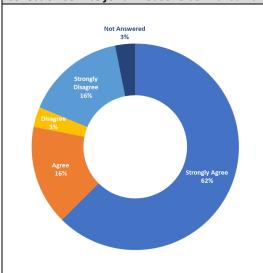

nt? "Upper Hutt City Council's proposed Local Action Plan contains actions that will help individuals, communities, and businesses to minimise waste, reduce emissions and restore and protect the environment."





51% of submitters either agreed or strongly agreed that *Upper Hutt City Council's proposed Local Action Plan contains actions that will help individuals, communities and businesses to minimise waste, reduce emissions and restore and protect the environment.* 

12% either disagreed or strongly disagreed, 31% neutral and 3% don't know.

3% of respondents did not answer this question.

Question 3: Do you support the following action?

"Action 13 is to implement a council managed and rates funded kerbside recycling and organics collection service for all households in urban areas"



78% of submitters either agreed or strongly agreed to support Action 13 *Implement a council managed and rates funded kerbside recycling and organise collection service for all households in urban areas.* 

19% either disagreed or strongly disagreed.

3% of respondents did not answer this question.

Question 4: How much do you agree or disagree with the following statement? "Upper Hutt City Council's proposed local actions cover a wide range of waste management and minimisation activities"





53% of submitters either agreed or strongly agreed that *Upper Hutt City Council's proposed local actions cover a wide range of waste management and minimisation activities.* 

16% either disagreed or strongly disagreed, 25% neutral and 3% don't know.

3% of respondents did not answer this questio