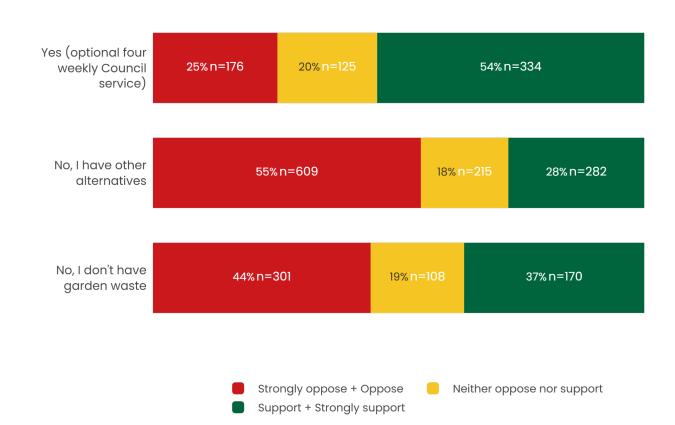

FOGO bin would replace that green waste service. Importantly, there would be no cost increase, and in some cases significant savings, to those households that currently have a green waste service. How much would you support a FOGO bin service?

#### SUMMARY









# Level of support for a weekly FOGO collection service by those who have Council's optional green waste collection service

Introduction

Methodology

Demographics

Managing household rubbish

Managing household mixed recycling and glass

Bins tipping over

Managing green (garden) waste

Managing food waste

About your household

Understanding household waste practices



The charts below illustrate the level of support for a weekly FOGO collection service by those who have Council's optional green waste collection service.



# Strongly oppose a weekly FOGO collection service

Introduction

Methodology

Demographics

Managing household rubbish

Managing household mixed recycling and glass

Bins tipping over

Managing green (garden) waste

Managing food waste

About your household

Understanding household



The charts below illustrate the key reasons for strong opposition. Residents offered comments voluntarily, and their verbatim responses were analyzed to identify recurring themes. Each response was categorized under one or more relevant themes, and the number of responses associated with each theme is presented in the charts.



This chart displays the reasons for strong opposition given by a subsample of 630 respondents (25% of the total survey sample). The most significant reason for strong opposition, a