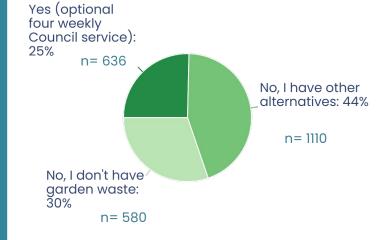

#### 7. FURTHER ADVICE ON FOOD ORGANICS AND GREEN ORGANICS

Report No. LTPAP2025/1/36 by the Advisor Resource Recovery

366

#### CHAIR'S RECOMMENDATION:

"That the recommendations contained in the report be endorsed."