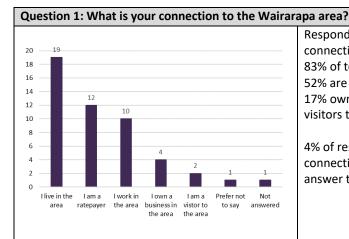

summary below follows the questions posed in the submission form.

#### 3.4.5.1 Quantitative Submission Analysis

The following questions were posed in the Wairarapa section of the WMMP submissions:

- 1. What is your connection to the Wairarapa area?
- 2. How much do you agree or disagree with the following statement?
  - "I support the Wairarapa Local Action Plan"
- 3. Please tell us the reasons why you agree or disagree with the proposed Wairarapa Local Action Plan.
- 4. Are there any actions in this plan you would like to change, add or remove? Please identify the action, whether it's to be changes, added or removed, and explain why.
- 5. What action do you think we need to prioritise in the proposed Wairarapa Local Action Plan?

Table 27: Responses to Wairarapa Action Plan Questions



Respondents were able to pick one or more connections to the Wairarapa area. 83% of total respondents live in the area, 52% are ratepayers, 43% work in the area, 17% own a business in the area, and 9% are visitors to the area.

4% of respondents prefer not to say their connection to the area, and 4% did not answer this question.

Question 2: How much do you agree or disagree with the following statement? "I support the Wairarapa Local Action Plan"





65% of respondents either agree or strongly agree that they support the Wairarapa Local Action Plan. 18% are neutral, 13% disagree, and 4% did not answer this question.

## 3.4.5.2 Qualitative Submission Analysis

Wairarapa had a number of free text questions which featured a number of key themes and subthemes. Behaviour changes features h