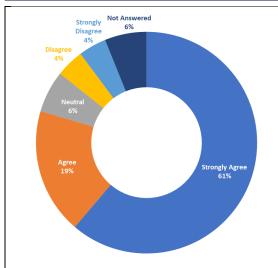

ce emissions and restore and protect the environment. Further, 18% responded Neutral, 8% Disagreed, and 4% Strongly Disagreed. 10% of respondents did not answer the question.

Question 3: Wellington City Council's proposed actions are achievable within the WMMP timeframe (2023-2029).



The majority of submitters either strongly agreed (25%) or agreed (29%) that WCC's proposed actions are achievable within the WMMP timeframe (2023-2029). However, 20% of submitters were also Neutral (20%), followed by 10% who responded with Don't know, 6% strongly disagreed and 4% disagreed. 6% of respondents did not answer this question.

Question 4: Wellington City Council should do more work with the community and businesses to provide more reuse, recycling and repurposing of waste to minimise waste.





The largest proportion of submitters strongly agreed (61%) that WCC should do more work with the community and businesses to provide more reuse, recycling and repurposing of waste to minimise waste. Further, 19% Agreed, 6% responded Neutral, 4% Disagreed, 4% Strongly Disagreed and 6% did not answer this question.

Question 5: To what extent do you agree or disagree that WCC's Local Action Plan takes into account a broad range of waste management and minimisation actions?



The majority of submitters agreed (43%) or strongly agreed (16%) that WCC's LAP takes into account a broad range of waste management and minimisation actions. Further, 23% responded Neutral, 6% Disagreed, 4% Strongly Disagreed and 2% responded with Don't Know. 8% of respondents did not answer this question.

#### 3.4.