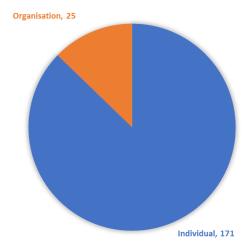

f the WMMP survey questions.

The outcomes of the analysis phase are collated in officer recommended amendments to be integrated within the WMMP and which are discussed further in Section 4.

For clarity and ease of readability, this section is structured as follows:

- Section **3.1** Summary of who were the submitters.
- Section 3.2 Summary of WMMP submission feedback.
- Section **3.3** Summary of sentiment feedback.
- Section 3.4 Summary of the WMMP Local Action Plan analysis.

## 3.1 Summary of who were the Submitters

We received 25 submissions from a range of organisations and a further 171 submissions from individuals, the proportions of which are illustrated below. As such, the WMMP public consultation process received a total of 196 submissions from across the Wellington region.



Figure 1: Response to Q1 - Are you making a submission as an individual or organisation?

Acknowledging the range of engagement activities undertaken by each council, most submitters heard about the WMMP consultation through three key pathways, including, email communications followed by social media notifications and via council websites. A smaller number of submitters also connected with the WMMP consultation through newspapers, libraries and word of mouth. This does not include connections made at council engagement sessions, such as drop-in sessions, as this data is unavailable. Where submitters heard about the consultation from other avenues, these have been broadly summarised in **Table 3** below.





Figure 2: Responses to Q16 - Where did you hear about this consultation?

Table