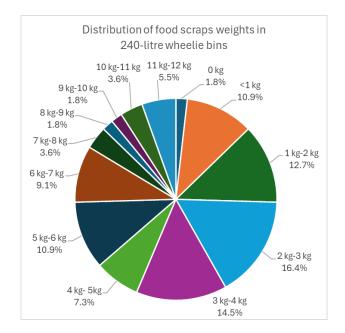

WITH GARDEN WASTE BINS

#### Proportion of households with garden waste bins, by rubbish bin size

| Domestic kerbside<br>rubbish wheelie bin<br>size | Percentage of households with garden waste bin |
|--------------------------------------------------|------------------------------------------------|
| 80-litre                                         | 25%                                            |
| 120-litre                                        | 53%                                            |
| 240-litre                                        | 29%                                            |



AUDIT OF KERBSIDE RUBBISH IN LOWER HUTT 2024

# APPENDIX B - FOOD SCRAPS AS % OF WASTE





Page 20 of 21

# SUNSHINE YATES CONSULTING

#### AUDIT OF KERBSIDE RUBBISH IN LOWER HUTT 2024







# **FOGO Collection Research Support**

Further investigation to support LTP recommendations

September 2024



#### **Document status**

| Job# | Version | Written   | Reviewed    | Approved    | Report Date |
|------|---------|-----------|-------------|-------------|-------------|
| 2934 | Draft   | Karen Lam | Alice Grace | Alice Grace | 27/08/24    |
| 2934 | Final   | Karen Lam | Alice Grace | Alice Grace | 23/09/24    |

## © Morrison Low

Except for all client data and factual information contained herein, this document is the copyright of Morrison Low. All or any part of it may only be used, copied or reproduced for the purpose for which it was originally intended, except where the prior permission to do otherwise has been sought from and granted by Morrison Low. Prospective