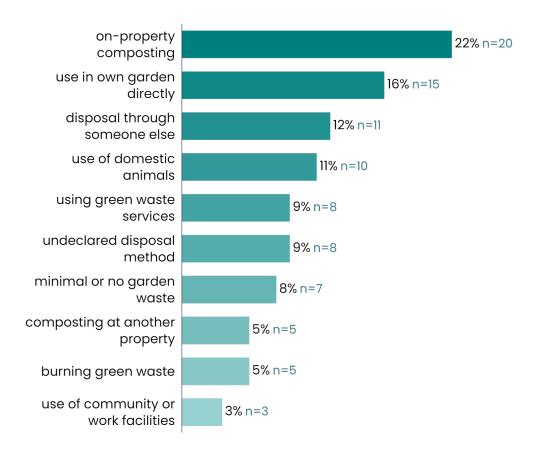

l's green waste optional service were asked how they manage their green waste

Introduction

Methodology

Demographics

Managing household rubbish

Managing household mixed recycling and glass

Bins tipping over

Managing green (garden) waste

Managing food waste

About your household

Understanding household waste practices





How do you manage your green (garden) waste? SUMMARY

Weight: Weight: Age\_Ward; sample size = 2346; total sample size = 2433; 87 not specified









### Other means of managing green (garden) waste

Introduction

Methodology

Demographics

Managing household rubbish

Managing household mixed recycling and glass

Bins tipping over

Managing green (garden) wasté

Managing food waste

About your household

Understanding household \_\_\_ \*\*\* waste practices





Manage green (garden) waste-other specified - Categorized SUMMARY

sample size = 92; total sample size = 2433; 2341 not specified







### **Managing food waste**

Demographics

Managing household rubbish

Managing household mixed recycling and glass

Bins tipping over

Managing green (garden)

Managing food waste

About your household

Understanding household waste practices





00

00

# Understanding household waste practices











### Managing food scraps/leftovers

Introduction

Methodology

Demographics

Managing household rubbish

Managing household mixed recycling and glass

Bins tipping over

Managing green (garden) wasté

Managing food waste

About your household

Understanding household \_\_\_\_ waste practices





How are you currently managing your food scraps/lefto