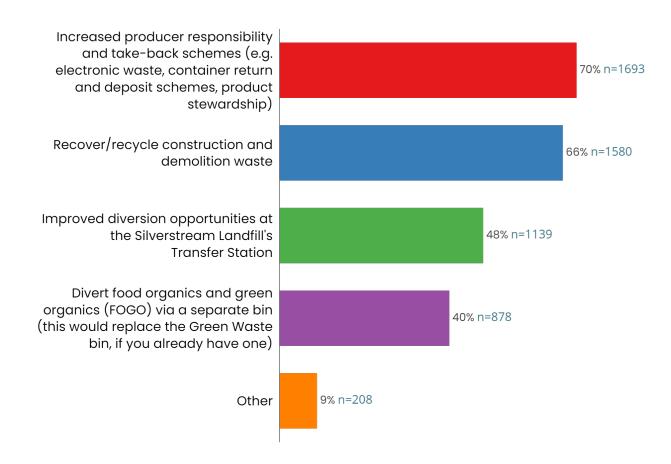

#### 7. FURTHER ADVICE ON FOOD ORGANICS AND GREEN ORGANICS

Report No. LTPAP2025/1/36 by the Advisor Resource Recovery

366

#### CHAIR'S RECOMMENDATION:

"That the recommendations contained in the report be endorsed."