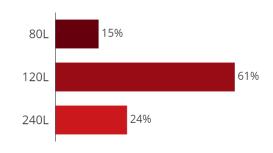

g household rubbish

Managing household mixed recycling and glass

Bins tipping over

Managing green (garden) waste

Managing food waste

About your household

**Understanding household** waste practices





00

00

# Understanding household waste practices



### Size of Council provided rubbish (red-lid) bin

Introduction

Methodology

**Demographics** 

Managing household rubbish

Managing household mixed recycling and glass

Bins tipping over

Managing green (garden) waste

Managing food waste

About your household

Understanding household waste practices

### Bin size by Sample Response



What size of Council-provided rubbish bin (red-lid) do you have? SUMMARY

ight: Weight: Age\_Ward; sample size = 2342; total sample size = 2433; 91 not specified

### Bin size in Council register



#### Data presented in percentage



Data presented in Number

As of 26 September, 2024, in Council records





### Reasons provided why residents do not have a rubbish (red-lid) bin

Introduction

Methodology

Demographics

Managing household rubbish

Managing household mixed recycling and glass

Bins tipping over

Managing green (garden) waste

Managing food waste

About your household

Understanding household waste practices





Please tell us why you don't have a Council-provided rubbish bin SUMMARY

Weight: Weight: Age\_Ward; sample size = 3; total sample size = 2433; 2430 not specified









### Rubbish (red-lid) bin capacity

Introduction

Methodology

Demographics

Managing household rubbish

Managing household mixed recycling and glass

Bins tipping over

Managing green (ga