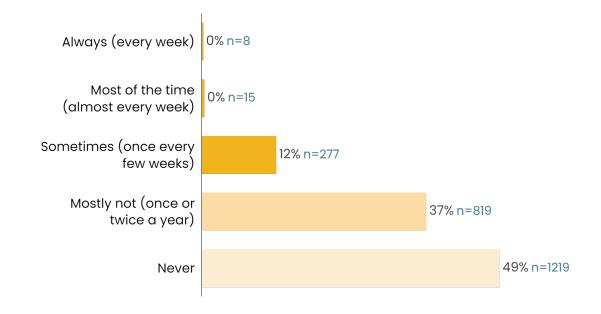

#### 7. FURTHER ADVICE ON FOOD ORGANICS AND GREEN ORGANICS

Report No. LTPAP2025/1/36 by the Advisor Resource Recovery

366

#### CHAIR'S RECOMMENDATION:

"That the recommendations contained in the report be endorsed."