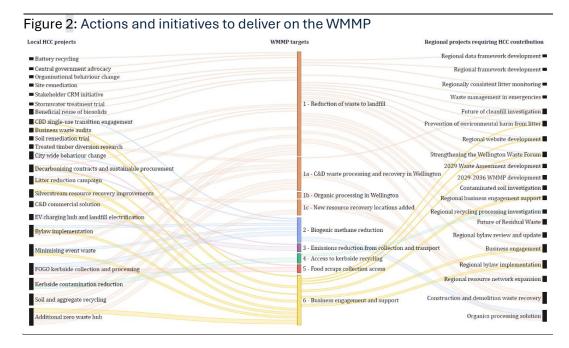

cycling collections by 2027.
- 5. Ensure food scraps collection services are available to urban households by 2030.
- 6. For each council to engage with and support 30% of the business community to minimise waste and implement waste minimisation activities by 2029.

- 55. Between 31 July 2023 and 01 September 2023, members of the public and organisations were able to submit on all parts of the 2023-2029 WMMP. A summary of the feedback is available in Appendix 5.
- 56. The WMMP contains a range of actions to deliver on these targets. In addition to a regional action plan that the councils within the region are jointly working on, Council has a local action plan.
- 57. The below diagram shows the range of local initiatives currently in planning or in place to reduce waste and/or emissions.



- 58. However, there are two waste streams that are of key importance in order to achieve the WMMP targets: (1) the increased recovery of food and green/garden organic waste from the residential and also commercial sectors, and (2) the increase recovery of materials from the construction and demolition sector. Unless both are addressed, it is unlikely that HCC will be able to achieve the WMMP targets.
- 59. Regarding the increased recovery of food and green/garden organic waste from the residential and commercial sectors, the introduction of a FOGO service targeting the residential sector presents an important first step, as it provides the driver for establishing relevant processing capacity in the region. Once in place, it would also enable the increased diversion of commercial organic