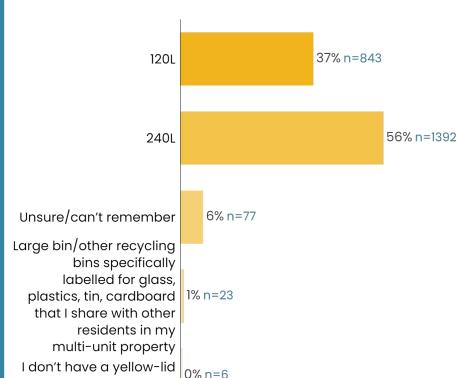

with the excess? Select all that apply SUMMARY

Weight: Weight: Age\_Ward; sample size = 2346; total sample size = 2433; 87 not specified









### Managing household mixed recycling and glass

Demographics

Managing household rubbish

Managing household mixed recycling and glass

Bins tipping over

Managing green (garden)

Managing food waste

About your household

Understanding household waste practices





00

# Understanding household waste practices











### Size of Council provided recycling (yellow-lid) bin

Introduction

Methodology

Demographics

Managing household rubbish

Managing household mixed recycling and glass

Bins tipping over

Managing green (garden) wasté

Managing food waste

About your household

Understanding household



### Bin size by Sample Response



recycling bin

#### Size of Recycling (yellow)bin SUMMARY Weight: Weight: Age\_Ward; sample size = 2341; total sample size = 2433; 92 not specified

### Bin size in Council register



#### Data presented in percentage



**Data presented in Number** 

As of 26 September, 2024, in Council records







Next►

### Reasons provides why residents do not have a recycling (yellow-lid) bin

Introduction

Methodology

Demographics

Managing household rubbish

Managing household mixed recycling and glass

Bins tipping over

Managing green (garden) waste

Managing food waste

About your household

Understanding household waste practices





Why don't you have a recycling bin? SUMMARY

Weight: Weight: Age\_Ward; sample size = 6; total sample size = 2433; 2427 not specified







### Recycling (