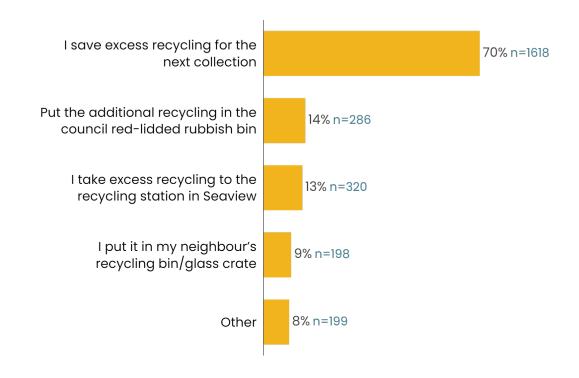

= 2433; 2427 not specified







### Recycling (yellow-lid) bin capacity

Introduction

Methodology

Demographics

Managing household rubbish

Managing household mixed recycling and glass

Bins tipping over

Managing green (garden) waste

Managing food waste

About your household

Understanding household waste practices





Do you have times when you have more recycling than you can fit in your bin? SUMMARY

Weight: Weight: Age\_Ward; sample size = 2303; total sample size = 2432; 129 not specified

### Behaviour when Recycling bin is full

Introduction

Methodology

Demographics

Managing household rubbish

Managing household mixed recycling and glass

Bins tipping over

Managing green (garden) waste

Managing food waste

About your household

Understanding household waste practices





If your mixed recycling does not fit in your yellow-lid recycling bin or glass in your blue glass crate, what do you do with the excess?

Select all that apply

SUMMARY

Weight: Weight: Age\_Ward; sample size = 2346; total sample size = 2433; 87 not specified

### Bins tipping over

Demographics

Managing household rubbish

Managing household mixed recycling and glass

Bins tipping over

Managing green (garden) waste

Managing food waste

About your household

Understanding household waste practices













### Securing bin latches for collection day

Introduction

Methodology

Demographics

Managing household rubbish

Managing household mixed recycling and glass

Bins tipping over

Managing green (garden) waste

Managing food waste

About your household

Understanding household was