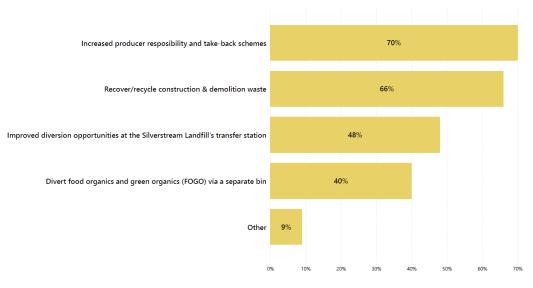

andfill is extremely costly. To help with this, would you support reducing the amount of recoverable/reusable/repairable items sent to landfill?



- 88. Regarding the types of initiatives that residents would support in order to reduce waste, the survey yielded the results as shown in Figure 8.
- 89. Note that Council is currently working actively on all the measures listed except for increasing producer responsibility as that is within the scope of central government.
- 90. The diversion of FOGO via a kerbside collection service was supported by 40% of residents. This is slightly higher but broadly in line with the relatively low level of support during the LTP consultation (37%), refer also to Appendix 4 attached to the report.

Figure 8: Support for various waste reduction measures





- 91. The survey also included a more detailed question on the level of support for the potential implementation of a FOGO collection service in Lower Hutt.
- 92. The following question was asked:

"A weekly combined food and green organics (FOGO) collection service may cost each household around \$72-\$110 per year. If you have a Council or private green waste service, then that bin would be replaced with a FOGO bin (likely with no cost increase and in some cases significant savings). How much would you support a FOGO bin service?".

Figure 9: Support for potential FOGO collection service



Level of support for a weekly FOGO collection service by those who have Council's optional green waste collection service



93. Respondents were given the opportunity to provide further information