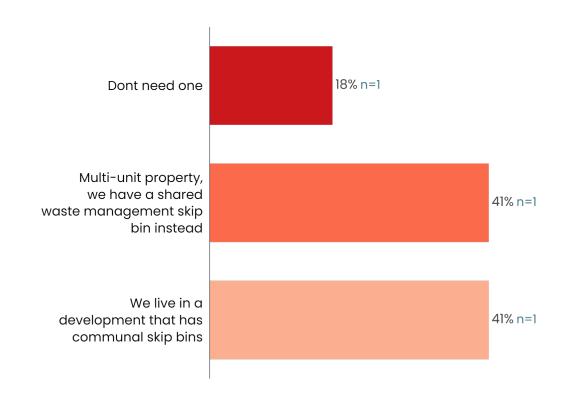

tipping over

Managing green (garden) waste

Managing food waste

About your household

Understanding household waste practices

### Bin size by Sample Response



What size of Council-provided rubbish bin (red-lid) do you have? SUMMARY

ight: Weight: Age\_Ward; sample size = 2342; total sample size = 2433; 91 not specified

### Bin size in Council register



#### Data presented in percentage



Data presented in Number

As of 26 September, 2024, in Council records





### Reasons provided why residents do not have a rubbish (red-lid) bin

Introduction

Methodology

Demographics

Managing household rubbish

Managing household mixed recycling and glass

Bins tipping over

Managing green (garden) waste

Managing food waste

About your household

Understanding household waste practices





Please tell us why you don't have a Council-provided rubbish bin SUMMARY

Weight: Weight: Age\_Ward; sample size = 3; total sample size = 2433; 2430 not specified









### Rubbish (red-lid) bin capacity

Introduction

Methodology

Demographics

Managing household rubbish

Managing household mixed recycling and glass

Bins tipping over

Managing green (garden) wasté

Managing food waste

About your household

Understanding household ... ... waste practices





Do you have times when you have more rubbish than you can fit in your bin? SUMMARY

Weight: Weight: Age\_Ward; sample size = 2344; total sample size = 2433; 89 not specified

### Behaviour when rubbish bin is full

Introduction

Methodology

Demographics

Managing household rubbish

Managing household mixed recycling and glass