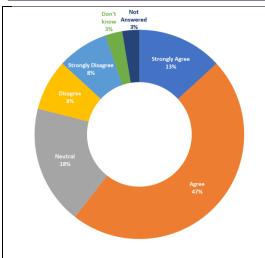

ons 3, 5, and 7's responses were qualitative and as such cannot be graphed but where appropriate, have been integrated into the amended LAP actions (**Table 19**).

**Table 19: Responses to Lower Hutt Action Plan Questions** 



Respondents were able to choose one or more connections to the Lower Hutt area. 92% of those that responded live in the Lower Hutt area, with 47% of respondents being ratepayers. 13% of respondents work in the area, 5% are visitors, 3% prefer not to say, and 3% did not answer this question.

Question 2: How much do you agree or disagree with the following statement? "Hutt City Council's proposed local action plan contains actions that will help communities and businesses in Lower Hutt to minimise waste, reduce emissions and restore and protect the environment."





The majority of submitters agreed (47%) or strongly agreed (13%) that HCC's LAP contains actions that will help communities and businesses in Lower Hutt to minimise waste, reduce emissions and restore and protect the environment. In addition, 18% responded neutral, 8% disagreed, 8% strongly disagreed and 3% responded with don't know. 3% of respondents did not answer this question.

Question 4: How much do you agree or disagree with the following statement? "Lower Hutt's proposed local actions cover a wide range of waste management and minimisation activities."



The majority of submitters agreed (45%) or strongly agreed (13%) that HCC's LAP covers a wide range of waste management and minimisation activities. In addition, 24% responded neutral, 10% disagreed, 2% strongly disagreed and 3%