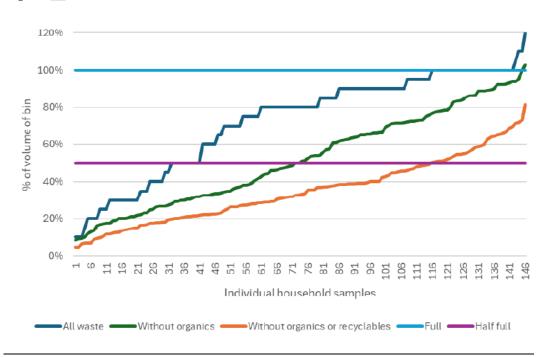

Appendix 2, pages 11-15.
- 109. Figure 13 below provides an estimation of how many of the audited 120-litre bins would be 100% full within one week (light blue line), or 50% full after one week (purple line), for a range of scenarios.
  - a) The dark blue line shows that 41 of the 146 households (28%) had a bin that was 50% or less full after one week.
  - b) The green line shows that if all FOGO were diverted, 73 of 146 bins (50%) would be half full or less after one week.
  - c) The orange line shows that if all organic and recyclable materials were removed from the 120-litre bins, then 116 bins (79%) would be 50% or less full after one week, and would therefore, theoretically, have capacity for two weeks of rubbish (fortnightly collection).

Figure 13: Volume of materials in 120l bins



- 110. For 80l bin households, 67% would have a bin that was 50% or less full after one week, and would therefore, theoretically, have capacity for two weeks of rubbish (fortnightly collection). And for 240l bin households, 85% would have a bin that was 50% or less full after one week, and would therefore, theoretically, have capacity for two weeks of rubbish (fortnightly collection).
- 111. If the rubbish bin collection frequency were to change from weekly to fortnightly as part of the introduction of a FOGO service, then based on the survey results, between 15% to 33% of households could have more waste than can be accommodated in a fortnightly rubbish collection frequency scenario.
- 112. This could present a significant challenge and risk for affected households and would be concerni