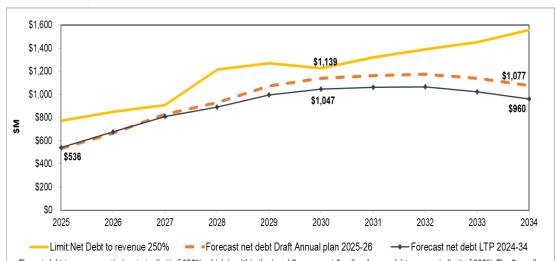

| LTP                     | DAP26                              |
|---------------------------------------------------------------------------------------------------|-------------------------|------------------------------------|
| Rates increase limit                                                                              | 13.4% (after<br>growth) | 13.4% (after growth)               |
| Balanced operating budget metric HCC                                                              | 2028-29                 | Moves out by 5<br>years to 2032-33 |
| Balanced operating budget metric<br>LGA and Financial reporting and<br>Prudence regulations (FRP) | Met in all years        | Met from 2028                      |

Graph 4: Projected net debt to revenue, comparison of DAP26 and LTP



The net debt to revenue ratio is set at a limit of 250%, which is within the Local Government Funding Agency debt covenants limit of 280%. The Council has set a limit lower at 250% as it considers it essential to maintain headroom and the ability to fund the impacts of significant natural disasters should they occur, such as extreme weather events or earthquakes.

Graph 5: Projected debt headroom, comparison of DAP26 and LTP



Graph 6: Projected balanced operating budget, comparison of DAP26 and LTP



Council does not meet the legislative balanced budget requirement as defined in \$100 of the Local Government Act 2002 until 2028 of the plan (you can refer to our Financial Strategy for further details). The legislative calculation includes capital grants and subsidies which can only be