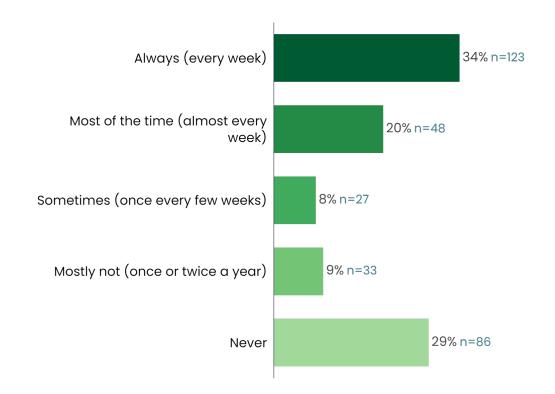

Place in my rubbish (red-lid) bin

Introduction

Methodology

Demographics

Managing household rubbish

Managing household mixed recycling and glass

Bins tipping over

Managing green (garden) waste

Managing food waste

About your household

Understanding household waste practices





How frequently do you place it in red-lid rubbish bin? SUMMARY

Weight: Weight: Age\_Ward; sample size = 1276; total sample size = 2433; 1157 not specified









# Residents were asked how often they use these methods for managing food waste: Other method

Introduction

Methodology

Demographics

Managing household rubbish

Managing household mixed recycling and glass

Bins tipping over

Managing green (garden) waste

Managing food waste

About your household

Understanding household waste practices





How frequently do you use another method for disposal? SUMMARY

Weight: Weight: Age\_Ward; sample size = 317; total sample size = 2433; 2116 not specified





# Food waste disposed via household rubbish bins

Introduction

Methodology

Demographics

Managing household rubbish

Managing household mixed recycling and glass

Bins tipping over

Managing green (garden) waste

Managing food waste

About your household

Understanding household waste practices





Please tell us of any food waste that you currently dispose of via your rubbish bin? Select all that apply SUMMARY

Weight: Weight: Age\_Ward; sample size = 2346; total sample size = 2433; 87 not specified







# About you and your household

Demographics

Managing household rubbish

Managing household mixed recycling and glass

Bi