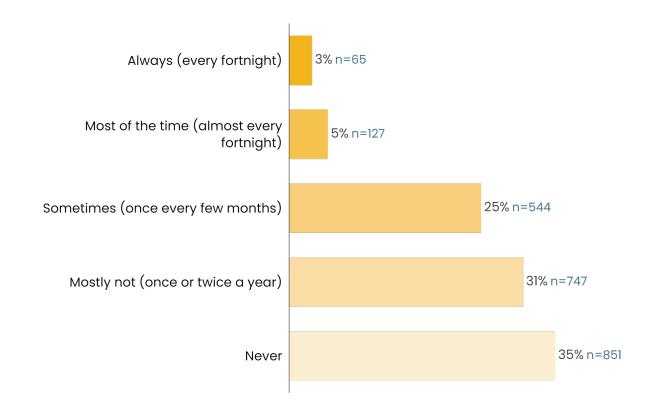

24, in Council records







Next►

### Reasons provides why residents do not have a recycling (yellow-lid) bin

Introduction

Methodology

Demographics

Managing household rubbish

Managing household mixed recycling and glass

Bins tipping over

Managing green (garden) waste

Managing food waste

About your household

Understanding household waste practices





Why don't you have a recycling bin? SUMMARY

Weight: Weight: Age\_Ward; sample size = 6; total sample size = 2433; 2427 not specified







### Recycling (yellow-lid) bin capacity

Introduction

Methodology

Demographics

Managing household rubbish

Managing household mixed recycling and glass

Bins tipping over

Managing green (garden) waste

Managing food waste

About your household

Understanding household waste practices





Do you have times when you have more recycling than you can fit in your bin? SUMMARY

Weight: Weight: Age\_Ward; sample size = 2303; total sample size = 2432; 129 not specified

### Behaviour when Recycling bin is full

Introduction

Methodology

Demographics

Managing household rubbish

Managing household mixed recycling and glass

Bins tipping over

Managing green (garden) waste

Managing food waste

About your household

Understanding household waste practices





If your mixed recycling does not fit in your yellow-lid recycling bin or glass in your blue glass crate, what do you do with the excess?

Select all that apply

SUMMARY

Weight: Weight: Age\_Ward; sample size = 2346; total sample size = 2433; 87 not specified

### Bins tipping over

Demographics

Managing household rubbish