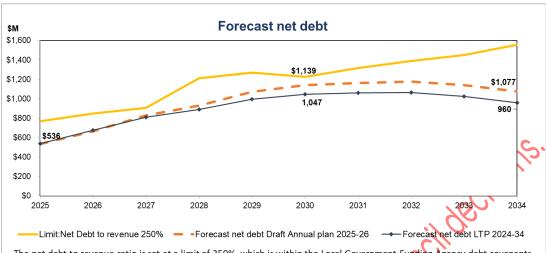

riod. As Council is projecting to receive significant capital grants and subsidies over the period of the plan, the legislative calculation makes it appear that there is more income available to meet everyday operational costs than there actually is. Therefore, we have excluded capital improvement subsidies and capital grants from the graph to only show the projected operating balanced budget for everyday operational income and costs.

#### **Borrowings**

The change in the capital programme results in a corresponding adjustment in the level of borrowings we'll require. Borrowing levels have increased further towards the limits set in our financial strategy, although they do not breach these limits. Careful management of our debt and borrowing limit will be needed over the coming years..



#### The net debt to revenue ratio is set at a limit of 250%, which is within the Local Government Funding Agency debt covenants limit of 280%. The Council has set a limit lower at 250% as it considers it essential to maintain headroom and the ability to fund the impacts of significant natural disasters should they occur, such as extreme weather events or earthquakes.

#### Rates

The table below outlines the rates revenue increases proposed over the next nine years. The rates in out years have been adjusted to reflect updates through the draft Annual plan. These proposed increases are also the equivalent Council limit on rates as required by the Local Government Act.

| 1 /              |       |            |       |       |       |      |      |      |      |
|------------------|------