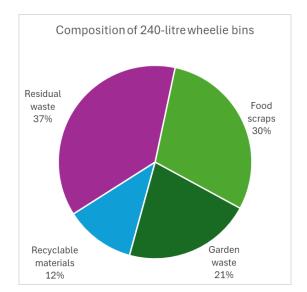

#### 7. FURTHER ADVICE ON FOOD ORGANICS AND GREEN ORGANICS

Report No. LTPAP2025/1/36 by the Advisor Resource Recovery

366

#### CHAIR'S RECOMMENDATION:

"That the recommendations contained in the report be endorsed."