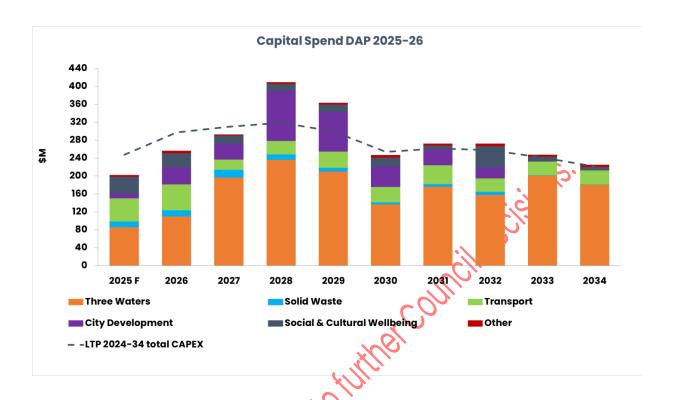

arges where necessary to reduce the impact on ratepayers and ensure users pay for the services they receive.

We have needed to manage reduced transport funding from government of \$22 million over the next three years (compared to the 10-year plan), which will impact our ability to deliver transport projects and services. We have reviewed our projects and further adjusted our spending priorities.

We will continue to implement efficiencies and look for different ways to increase our income which can reduce the rates burden.

#### Capital Investment and funding

We plan to spend \$2.8 billion (an increase of \$77m) over the period of the 10-Year Plan. Of this spend, 61% is on water services and 21% is on transport. This significant capital investment will be funded largely by borrowings.



The graph above shows the proposed capital investment in the plan, which is higher than the spending planned through the 10-year Plan. This is due to changes in timing, as well as increased investment for the landfill and water services, a reduction in Transport and updates related to revised inflation adjustors.

2028 and 2029 include impacts of Te wai Takamori o Te Awa Kairangi (formerly RiverLink) rephasing and delivery change decisions as well as Valley Floor Wastewater and Stormwater infrastructure projects (funded partly through the infrastructure acceleration fund) being rephased.

#### A balanced operating budget – everyday costs are paid for from everyday income

A guiding principle of our Financial Strategy is the importance of having a balanced operating budget. This means tha