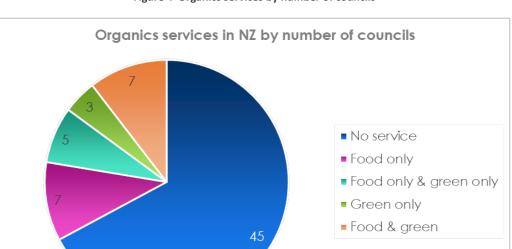

ervice in addition to a rubbish collection and recycling collection service.

The chart below provides a breakdown of organic waste services provided by councils in New Zealand. Seven councils offer a food-only collection service, seven provide a mixed food and green waste collection service, five offer separate food and green waste collection services, and three provide a green waste-only collection service.

Forty-five councils do not provide any organic waste collection services, relying instead on home composting initiatives, drop-off facilities or the private sector to manage organic waste. It is anticipated that this number will reduce over time as councils respond to government mandates, seek to meet their diversion targets and community support for organics collection services.





Figure 4 Organics services by number of councils

Of the 19 councils which offer a FO or FOGO service, 14 are in provincial and metro areas (populations over 20,000). However there are 30 provincial and metro councils that do not currently provide a food collection service.

#### 4.3 Effectiveness of existing organic waste collection services

Based on our experience with conducting similar studies for councils across New Zealand, representative figures for organic services in New Zealand are:

- Participation and presentation rates<sup>7</sup>:
  - Rates-funded food-only and mixed food and green waste collection services: Typically achieve a presentation rate of around 60%.
  - Opt-in green-only collections: Usually achieve an participation rate of 30-50% with a presentation rate of 90%