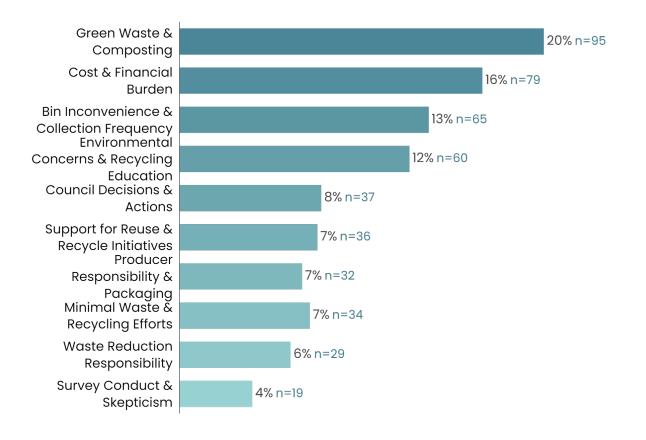

#### 7. FURTHER ADVICE ON FOOD ORGANICS AND GREEN ORGANICS

Report No. LTPAP2025/1/36 by the Advisor Resource Recovery

366

#### CHAIR'S RECOMMENDATION:

"That the recommendations contained in the report be endorsed."