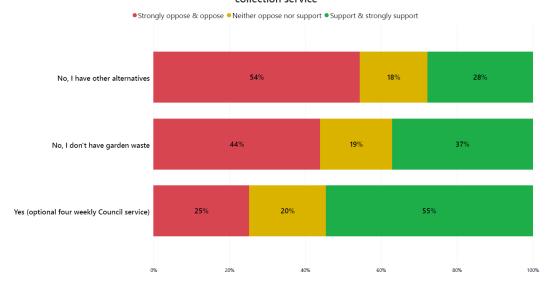

#### 7. FURTHER ADVICE ON FOOD ORGANICS AND GREEN ORGANICS

Report No. LTPAP2025/1/36 by the Advisor Resource Recovery

366

#### CHAIR'S RECOMMENDATION:

"That the recommendations contained in the report be endorsed."