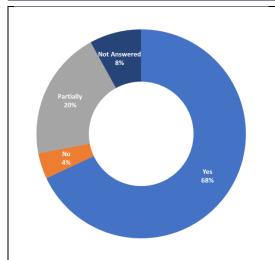

educe emissions and restore and protect the environment."





80% of Kāpiti Local Action Plan submitters agreed or strongly agreed, with 4% neutral and 4% disagreeing. 12% of submitters did not answer this question.

Question 3: How much do you agree or disagree with the following statement? "Kāpiti Coast District Council should do more to work with the community and businesses to provide more reuse, recycling and repurposing of waste services to communities and businesses to minimise waste."



88% of Kāpiti Local Action Plan submitters strongly agreed [68%] or agreed [20%] with the statement. 4% were neutral and 8% did not answer this question.

Question 4: Action 10 requires Kāpiti Coast District Council to provide kerbside food scrap collection by 2030. Do you support this action?





68% of Kāpiti Local Action Plan submitters supported/said yes to, and 20% partially supported the statement, with 4% saying no. 8% of submitters did not answer this question.

Question 5: Action 11 requires Kāpiti Coast District Council to ensure all residents have access to kerbside recycling collection by 2027. Do you support this action?



76% of Kāpiti Local Action Plan submitters supported action 11 requiring Kāpiti Coast District Council to ensure all resident have access to kerbside recycling collection by 2027, and 16% partially supported it. 8% of submitters did not answer this question.

## 3.4.2.2 Qualitative Submission Analysis

Three key themes emerged from the submissions received specific to Kāpiti Coast Local Action Plan. These key themes included a mixture of themes and