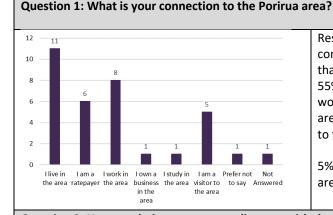

aste services to communities and businesses to minimise waste."
- 4. Do you support action 16 which is to develop a facility or a network of facilities to make it easier for the community to reuse, repurpose and recycle waste?
- 5. Are there any actions in this plan you would like to change, add or remove? Please identify the action, whether it's to be changed, added or removed, and explain why.
- 6. Do you have any other comments on Porirua City's local action plan?

For questions 1-5, the submitters feedback has been summarised into the graphs below (**Table 23**). Question 6 responses were qualitative and as such cannot be graphed. Feedback from question 6 has been incorporated, where appropriate, into the amended LAP actions.

Table 23: Responses to Porirua City Action Plan Questions



Respondents were able to pick one or more connections to the Porirua City area. Of those that responded to the Porirua City Action Plan 55% live in the area, 30% are ratepayers, 40% work in the area, 5% own a business in the area, 5% study in the area, and 25% are visitors to the area.

5% preferred not to say their connection to the area, and 5% did not answer this question.

Question 2: How much do you agree or disagree with the following statement? "Porirua City's proposed local action plan contains actions that will help communities and businesses in Porirua to minimise waste, reduce emissions and restore and protect the environment."





The majority of submitters either agreed (45%) or strongly agreed (20%) that PCC's LAP contains actions that will help communities and businesses