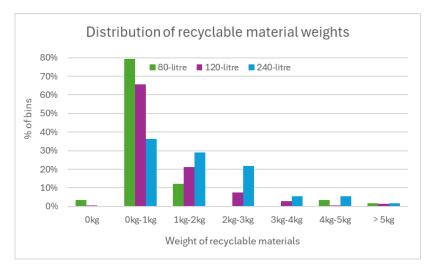

bins) contained no garden waste.



Figure 3.6 - Distribution of garden waste weights

Only five wheelie bins, out of the 259 bins audited, contained no food scraps or garden waste. Three of these were 80-litre bins (5% of 80-litre bins), and one each of 120-litre bins (1%) and 240-litre bins (2%).

Figure 3.7, on the following page, shows that 79% of 80-litre bins and 66% of 120-litre bins contained less the 1 kg of recyclable materials. Only 5% of 80-litre bins and 12% of 120-litre bins contained more than 2 kg of recyclable materials. The spread of recyclable materials across 240-litre bins was more gradual, though 87% of 240-litre bins contained under 3 kg. Three per cent of 80-litre bins contained no recycling.

SUNSHINE YATES CONSULTING

AUDIT OF KERBSIDE RUBBISH IN LOWER HUTT 2024



Figure 3.7 - Distribution of recyclable material weights

Figure 3.8 shows that almost a quarter of 80-litre bins contain less than 1 kg of residual materials, while a quarter of 120-litre bins contain between 1 and 2 kg of residual materials, and a fifth of 240-litre bins contain 2 to 3 kg of residual materials. There was a gradual decline in residual materials quantities in each bin after this initial cluster, with the exception of 240-litre bins, with 11% of these bins containing more than 12 kg of residual materials.



Figure 3.8 - Distribution of residual materials weights

#### 3.4 Average volume of rubbish per set out

During the sample collection, the volume of material in each bin was recorded, as a percentage of the bin (e.g. 70% full). Table 3.4 provides an overview of the av