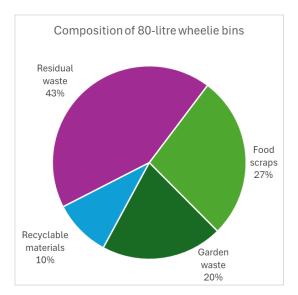

#### 7. FURTHER ADVICE ON FOOD ORGANICS AND GREEN ORGANICS

Report No. LTPAP2025/1/36 by the Advisor Resource Recovery

366

#### CHAIR'S RECOMMENDATION:

"That the recommendations contained in the report be endorsed."