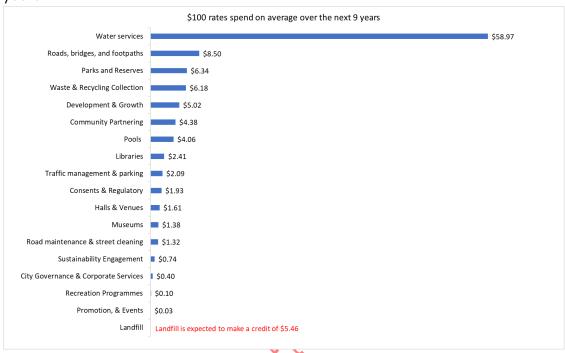

iously referred to as RiverLink), Tupua Horo Nuku, and Eastern Hutt Road,





Juncil decisions.

#### To take the next steps

#### What we will do:



### Provide future-fit infrastructure Making sure the city has good quality and future-ready pipes and roads.



Enable a liveable city and vibrant neighbourhoods
Prioritising a high quality of life, green spaces, and community places.



Support and enhance the environment Working to support and protect the natural environment and biodiversity.

#### And how we will do it:



In partnership
Collaborating with different
groups, organisations, and
businesses to achieve our goals.





With the changing climate in mind Considering the changing climate in all decisions and actions.



Being financially sustainable Managing money responsibly.



This is how we plan to spend every \$100 of rates on average over the next nine years.

#### Our finances at a glance

#### A summary of our Financial Strategy

As a part of our 10-Year Plan we reviewed our financial strategy and ensured that it enabled long-term sustainability. The strategy is based on important principles that provide the foundation for prudent sustainable financial management:

- Affordability of rates
- Achieving intergenerational equity by spreading the costs between both present and future ratepayers
- · Maintaining prudent borrowing levels

<sup>\*</sup>Sustainability engagement represents spending on community activities, along with facilitation of projects across council activities, including investment in decarbonisation of council facilities; cycleways; health