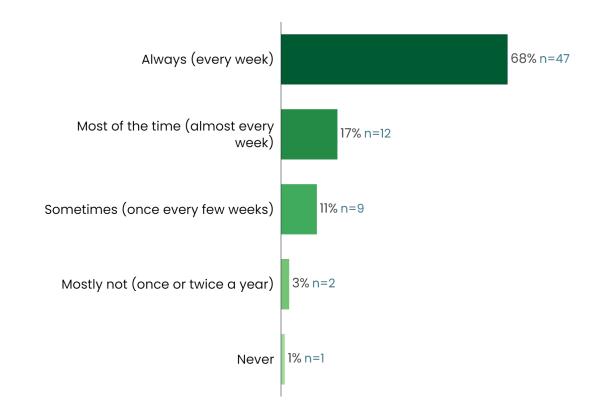

en composting

Introduction

Methodology

Demographics

Managing household rubbish

Managing household mixed recycling and glass

Bins tipping over

Managing green (garden) waste

Managing food waste

About your household

Understanding household waste practices





How frequently do you take food scraps / leftovers to a community composting garden? SUMMARY

Weight: Weight: Age\_Ward; sample size = 23; total sample size = 2433; 2410 not specified

### Residents were asked how often they use these methods for managing food waste: Bokashi bin

Introduction

Methodology

Demographics

Managing household rubbish

Managing household mixed recycling and glass

Bins tipping over

Managing green (garden) waste

Managing food waste

About your household

Understanding household waste practices





How frequently do you use a bokashi bin? SUMMARY

Weight: Weight: Age\_Ward; sample size = 71; total sample size = 2433; 2362 not specified

# Residents were asked how often they use these methods for managing food waste: Place in my rubbish (red-lid) bin

Introduction

Methodology

Demographics

Managing household rubbish

Managing household mixed recycling and glass

Bins tipping over

Managing green (garden) waste

Managing food waste

About your household

Understanding household waste practices





How frequently do you place it in red-lid rubbish bin? SUMMARY

Weight: Weight: Age\_Ward; sample size = 1276; total sample size = 2433; 1157 not specified









# Residents were asked how often they use these methods for managing food waste: Other method

Introduction

Methodology

D