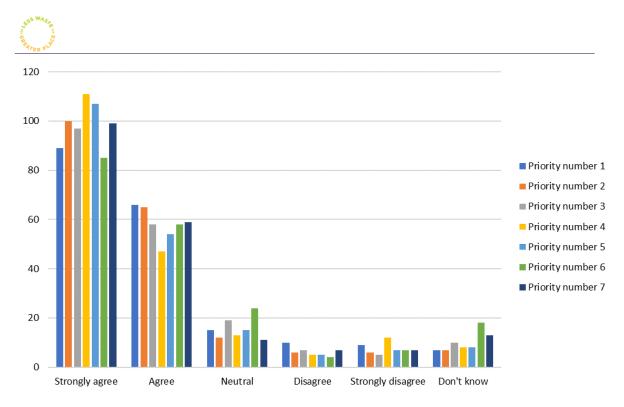

rent mindsets and business models.                                  |
| Cost of delivery           | Ensure the plan is supported by clear costing that provide value for money to ratepayers.                                                                                       |
| Delivery of the WMMP       | Inclusion of greater clarity on how the WMMP will be implemented. Commentary was provided about the effectiveness of the priority areas.                                        |

## 3.2.5.2 Submitter support for the priority areas

Of the 196 submissions received, it was clear that the majority of submitters supported (i.e., strongly agree and agreed) the priority areas with fewer submitters disagreeing or uncertain with about the priority areas as illustrated in **Figure 28** below.



Figure 28: Graph to illustrate the submitter ranking for the question how much do you agree or disagree with the seven regional priority areas?

Table 13: Responses to Q26 - How much do you agree or disagree with the seven regional priority areas?

|            | Strongly agree or agree |    | Neutral |    | Strongly disagree or disagree |    | Don't know |   |
|------------|-------------------------|----|---------|----|-------------------------------|----|------------|---|
|            | #                       | %  | #       | %  | #                             | %  | #          | % |
| Priority 1 | 155                     | 79 | 15      | 8  | 19                            | 10 | 7          | 4 |
| Priority 2 | 165                     | 84 | 12      | 6  | 12