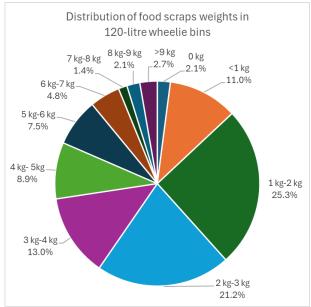

00% | 100%          | 100% | 100%          | 100% | 100%        |  |



# APPENDIX A – HOUSEHOLDS WITH GARDEN WASTE BINS

#### Proportion of households with garden waste bins, by rubbish bin size

| Domestic kerbside<br>rubbish wheelie bin<br>size | Percentage of households with garden waste bin |
|--------------------------------------------------|------------------------------------------------|
| 80-litre                                         | 25%                                            |
| 120-litre                                        | 53%                                            |
| 240-litre                                        | 29%                                            |



AUDIT OF KERBSIDE RUBBISH IN LOWER HUTT 2024

# APPENDIX B - FOOD SCRAPS AS % OF WASTE





Page 20 of 21

# SUNSHINE YATES CONSULTING

#### AUDIT OF KERBSIDE RUBBISH IN LOWER HUTT 2024







# **FOGO Collection Research Support**

Further investigation to support LTP recommendations

September 2024



#### **Document status**

| Job# | Version | Written   | Reviewed    | Approved    | Report Date |
|------|---------|-----------|-------------|-------------|-------------|
| 2934 | Draft   | Karen Lam | Alice Grace | Alice Grace | 27/08/24    |
| 2934 | Final   | Karen Lam | Alice Grace | Alice Grace | 23/09/24    |

## © Morrison Low

Except for all client data and factual information contained herein, this document is the copyright of Morrison Low. All or any part of it may only be used, copied or reproduced for the purpose for which it was originally intended, except where th