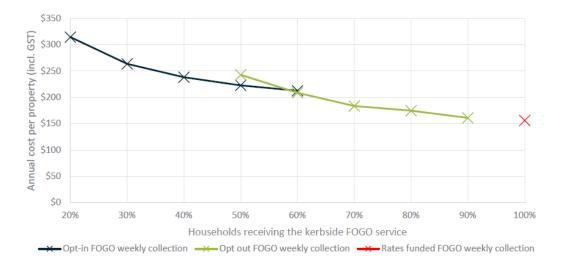

streets before it reaches capacity and needs to travel to the processing facility.
- 119. Morrison Low has developed their own in-house model to estimate the costs associated with different service models, based on a range of assumptions. This enables a comparison, albeit it is noted that the costs are indicative to enable a comparison and will differ from those previously estimated for the Lower Hutt context for the rates-funded FOGO option.
- 120. As shown below, the cost of the kerbside service decreases as the number of households receiving the service increases. The "participation rate" is the percentage of eligible households who receive the service, i.e. the number of households who opt in to an opt-in service. By default, the participation rate is 100% for a rates-funded service.



Figure 14: Change in average cost per household with participation rates

121. Looking at an overall comparison, while the opt-in and opt-out model perform well on 'household choice', they have significant drawbacks regarding factors such as waste diversion, cost effectiveness per household, and cost sustainability.

#### **Maximising effectiveness**

122. To maximise the effectiveness of a FOGO collection service, it is important to maximise not only participation, but also presentation. The "presentation rate" is the number of households who put their bin out for collection on any given collection day, as a percentage of the number of households participating in the service.

# How to maximise the presentation rate

- 123. Morrison Low advises that to achieve a high presentation rate,