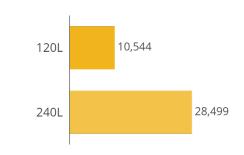

ousehold rubbish

Managing household mixed recycling and glass

Bins tipping over

Managing green (garden)

Managing food waste

About your household

Understanding household waste practices





00

# Understanding household waste practices











### Size of Council provided recycling (yellow-lid) bin

Introduction

Methodology

Demographics

Managing household rubbish

Managing household mixed recycling and glass

Bins tipping over

Managing green (garden) wasté

Managing food waste

About your household

Understanding household



### Bin size by Sample Response



recycling bin

#### Size of Recycling (yellow)bin SUMMARY Weight: Weight: Age\_Ward; sample size = 2341; total sample size = 2433; 92 not specified

### Bin size in Council register



#### Data presented in percentage



**Data presented in Number** 

As of 26 September, 2024, in Council records







Next►

### Reasons provides why residents do not have a recycling (yellow-lid) bin

Introduction

Methodology

Demographics

Managing household rubbish

Managing household mixed recycling and glass

Bins tipping over

Managing green (garden) waste

Managing food waste

About your household

Understanding household waste practices





Why don't you have a recycling bin? SUMMARY

Weight: Weight: Age\_Ward; sample size = 6; total sample size = 2433; 2427 not specified







### Recycling (yellow-lid) bin capacity

Introduction

Methodology

Demographics

Managing household rubbish

Managing household mixed recycling and glass

Bins tipping over

Managing green (garden) waste

Managing food waste

About your