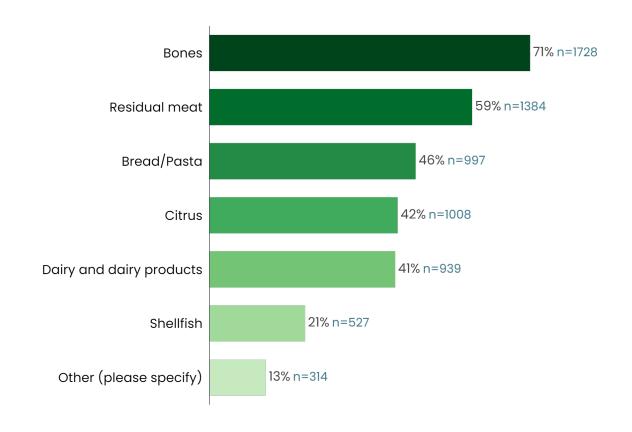

ts were asked how often they use these methods for managing food waste: Other method

Introduction

Methodology

Demographics

Managing household rubbish

Managing household mixed recycling and glass

Bins tipping over

Managing green (garden) waste

Managing food waste

About your household

Understanding household waste practices





How frequently do you use another method for disposal? SUMMARY

Weight: Weight: Age\_Ward; sample size = 317; total sample size = 2433; 2116 not specified





# Food waste disposed via household rubbish bins

Introduction

Methodology

Demographics

Managing household rubbish

Managing household mixed recycling and glass

Bins tipping over

Managing green (garden) waste

Managing food waste

About your household

Understanding household waste practices





Please tell us of any food waste that you currently dispose of via your rubbish bin? Select all that apply SUMMARY

Weight: Weight: Age\_Ward; sample size = 2346; total sample size = 2433; 87 not specified







# About you and your household

Demographics

Managing household rubbish

Managing household mixed recycling and glass

Bins tipping over

Managing green (garden) waste

Managing food waste

About your household

**Understanding household** waste practices





00

00

# Understanding household waste practices



Introduction

Methodology

Demographics

Managing household rubbish

Managing household mixed recycling and glass

Bins tipping over

Managing green (garden) waste

Managing food waste

About your household

Understanding household





How much do you agree or disagree