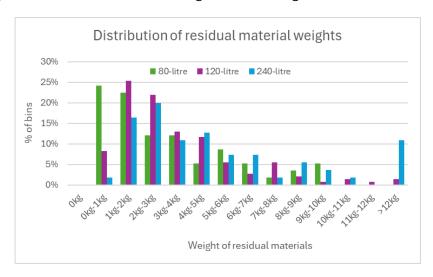

le materials. The spread of recyclable materials across 240-litre bins was more gradual, though 87% of 240-litre bins contained under 3 kg. Three per cent of 80-litre bins contained no recycling.

SUNSHINE YATES CONSULTING

AUDIT OF KERBSIDE RUBBISH IN LOWER HUTT 2024



Figure 3.7 - Distribution of recyclable material weights

Figure 3.8 shows that almost a quarter of 80-litre bins contain less than 1 kg of residual materials, while a quarter of 120-litre bins contain between 1 and 2 kg of residual materials, and a fifth of 240-litre bins contain 2 to 3 kg of residual materials. There was a gradual decline in residual materials quantities in each bin after this initial cluster, with the exception of 240-litre bins, with 11% of these bins containing more than 12 kg of residual materials.



Figure 3.8 - Distribution of residual materials weights

#### 3.4 Average volume of rubbish per set out

During the sample collection, the volume of material in each bin was recorded, as a percentage of the bin (e.g. 70% full). Table 3.4 provides an overview of the average volume of material in rubbish wheelie bins when the bins were being emptied.

Table 3.4 - Average volume of domestic kerbside rubbish, per set out, litres

Page 10 of 21



| Average volume of domestic kerbside rubbish | 80-litre<br>wheelie<br>bin | 120-litre<br>wheelie<br>bin | 240-litre<br>wheelie<br>bin |  |
|---------------------------------------------|----------------------------|-----------------------------|-----------------------------|--|
| Average volume of materials per bin         | 54-litres