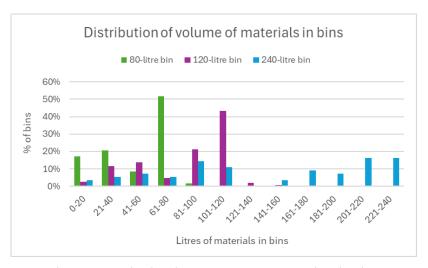

#### 7. FURTHER ADVICE ON FOOD ORGANICS AND GREEN ORGANICS

Report No. LTPAP2025/1/36 by the Advisor Resource Recovery

366

#### CHAIR'S RECOMMENDATION:

"That the recommendations contained in the report be endorsed."