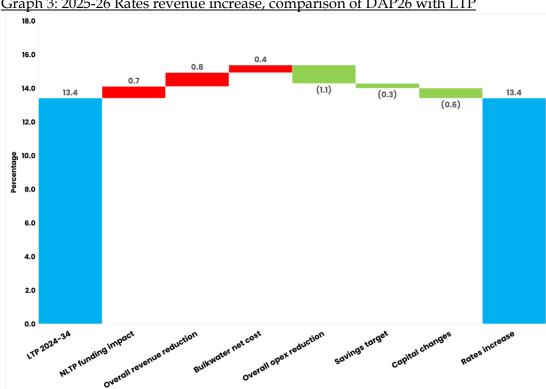

emain at the level approved per the LTP in 2025-26. In later years slight increases above the LTP levels are proposed to offset impacts of higher interest costs on rephased capital programme and additional budget for Water Services capital. Refer to graph 2.





41. A range of cost pressures have been managed in DAP26 through efforts made to reprioritise spending, increases to fees and charges and inclusion of a savings target each year of \$0.5M. Key drivers of increases include transport funding reduction (NLTP), revenue reductions (market driven), bulk water cost increase (GWRC) with offsets from savings and reduced interest costs of debt (delay in capex). Graph 3 below outlines how the rates increase has been maintained as planned through the LTP for 2025-26 at 13.4% (after growth).



Graph 3: 2025-26 Rates revenue increase, comparison of DAP26 with LTP

42. Tables 5 and 6 below provide comparisons of DAP26 to the LTP for the Financial Strategy debt limits, balanced budget, and rates impact for the average residential property. Debt headroom has reduced largely due to the increase in the capital programme driving up debt levels. The balanced budget has moved out several years largely due to the increase in depreciation off the back of the water asset revaluation (refer to the December 2024 report, which provided detailed content related to this).

Table 5: Financial projections compared to Financial Strategy debt limits

| Financial strategy debt   | HCC limit | LTP               | DAP26            |
|---------------------------|-----------|-------------------|-------