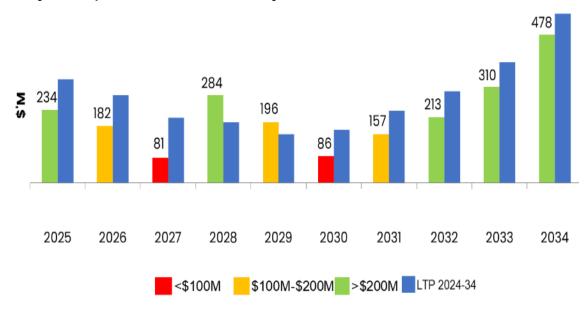

ic HCC                                                              | 2028-29                 | Moves out by 5<br>years to 2032-33 |
| Balanced operating budget metric<br>LGA and Financial reporting and<br>Prudence regulations (FRP) | Met in all years        | Met from 2028                      |

Graph 4: Projected net debt to revenue, comparison of DAP26 and LTP



The net debt to revenue ratio is set at a limit of 250%, which is within the Local Government Funding Agency debt covenants limit of 280%. The Council has set a limit lower at 250% as it considers it essential to maintain headroom and the ability to fund the impacts of significant natural disasters should they occur, such as extreme weather events or earthquakes.

Graph 5: Projected debt headroom, comparison of DAP26 and LTP



Graph 6: Projected balanced operating budget, comparison of DAP26 and LTP



Council does not meet the legislative balanced budget requirement as defined in \$100 of the Local Government Act 2002 until 2028 of the plan (you can refer to our Financial Strategy for further details). The legislative calculation includes capital grants and subsidies which can only be applied to capital projects and cannot be used to fund everyday operational costs over the period. As Council is projecting to receive significant capital grants and subsidies over the period of the plan, the legislative calculation makes it appear that there is more income available to meet everyday operational costs than there actually is. Therefore, we have excluded capital improvement subsidies and capital grants from the gr