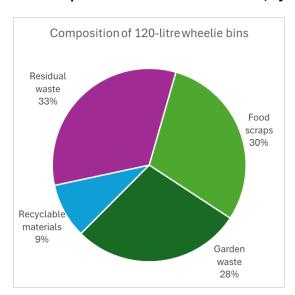

#### 7. FURTHER ADVICE ON FOOD ORGANICS AND GREEN ORGANICS

Report No. LTPAP2025/1/36 by the Advisor Resource Recovery

366

#### CHAIR'S RECOMMENDATION:

"That the recommendations contained in the report be endorsed."