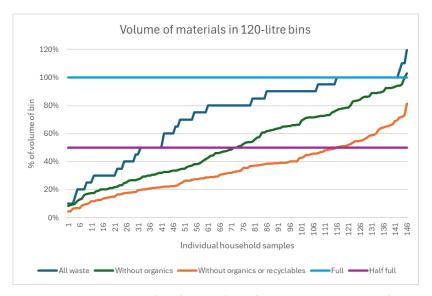

#### 7. FURTHER ADVICE ON FOOD ORGANICS AND GREEN ORGANICS

Report No. LTPAP2025/1/36 by the Advisor Resource Recovery

366

#### CHAIR'S RECOMMENDATION:

"That the recommendations contained in the report be endorsed."