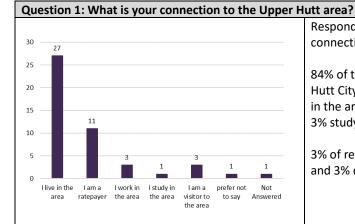

s, communities, and businesses to minimise waste, reduce emissions and restore and protect the environment."
- 3. Action 13 is to implement a council managed and rates funded kerbside recycling and organics collection service for all households in urban areas. Do you support this action?
- 4. How much do you agree or disagree with the following statement?
  - "Upper Hutt City Council's proposed local actions cover a wide range of waste management and minimisation activities."
- 5. Are there any actions in this plan you would like to change, add or remove? Please identify the action, whether it's to be changed, added or removed, and explain why.
- 6. Do you have any other comments on Upper Hutt City Council's Local Action Plan?

Table 25: Responses to Upper Hutt City Action Plan Questions



Respondents were able to pick one or more connection to the Upper Hutt City area.

84% of total respondents live in the Upper Hutt City area, 34% are ratepayers, 9% work in the area, 9% are visitors to the area, and 3% study in the area.

3% of respondents preferred not to say, and 3% did not answer this question.

Question 2: How much do you agree or disagree with the following statement? "Upper Hutt City Council's proposed Local Action Plan contains actions that will help individuals, communities, and businesses to minimise waste, reduce emissions and restore and protect the environment."





51% of submitters either agreed or strongly agreed that *Upper Hutt City Council's proposed Local Action Plan contains actions that will help individuals, communities and businesses to minimise w