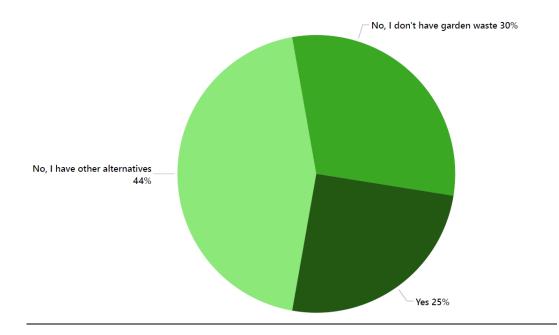

ing overrepresented by 4%. We have weighted the results by ward as per the population counts from the 2023 Census to ensure that results by ward are representative.
- 81. The unweighted results by age were significantly less represented, especially for the 16-24 age demographic. The results have been weighted by age against age-related population data in the 2023 Census to make the results by age as accurate as possible.

#### Managing green waste

82. About 25% of survey respondents noted that they utilise the green waste service, and a further 44% of survey respondents manage green waste in other ways, such as composting. About 30% noted that they don't have any garden waste.

Figure 3: Management of green waste

Do you use the Council-provided green (garden) waste wheelie bin service?



Households who do not have Council's green waste opt-in service: How do you manage your green waste?



#### Managing food waste

83. Alongside the results for how survey respondents manage green waste, the survey also provided data on how survey respondents manage food waste at home.

How are you currently managing your foodscraps/leftovers? Select all that apply

Figure 4: Managing food waste at home

I take my food scraps/leftovers to a community composting garden

I put it in my red-lid rubbish bin

I home compost

Other

13%

I have a worm farm

12%

0% 10% 20% 30% 40% 50%

84. Regarding those respondents that manage food waste at home, the figure above shows that placing it in their red-lid rubbish bin is the most prevalent method (56%), followed by home composting (48%) and other