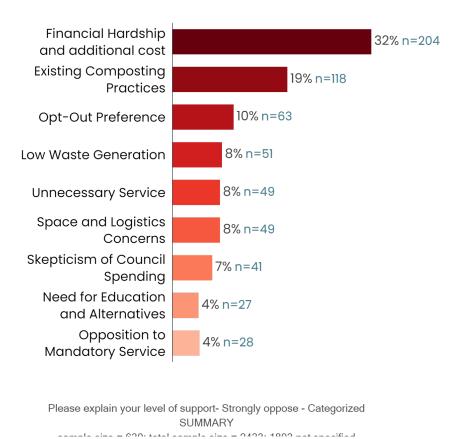

sehold waste practices



The charts below illustrate the level of support for a weekly FOGO collection service by those who have Council's optional green waste collection service.



# Strongly oppose a weekly FOGO collection service

Introduction

Methodology

Demographics

Managing household rubbish

Managing household mixed recycling and glass

Bins tipping over

Managing green (garden) waste

Managing food waste

About your household

Understanding household



The charts below illustrate the key reasons for strong opposition. Residents offered comments voluntarily, and their verbatim responses were analyzed to identify recurring themes. Each response was categorized under one or more relevant themes, and the number of responses associated with each theme is presented in the charts.



This chart displays the reasons for strong opposition given by a subsample of 630 respondents (25% of the total survey sample). The most significant reason for strong opposition, at 33% of the survey sub-sample, is concern that any additional costs associated with implementing the proposal will cause additional financial hardship and strain. The next notable reason for opposition, at 19% of the subsample, is that residents already have existing composting practices. This likely informs why 10% of those who oppose the proposal also prefer that residents prefer that they are given an opportunity to opt out of the service if it is implemented.







# Oppose a weekly FOGO collection service

Introduction

Methodology

Demographics

Managing household rubbish

Managing household mixed recyc