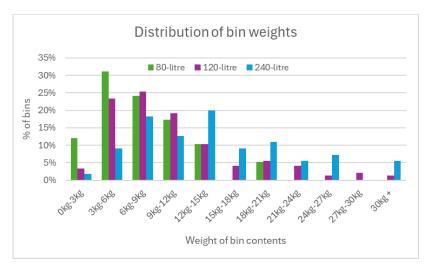

#### 7. FURTHER ADVICE ON FOOD ORGANICS AND GREEN ORGANICS

Report No. LTPAP2025/1/36 by the Advisor Resource Recovery

366

#### CHAIR'S RECOMMENDATION:

"That the recommendations contained in the report be endorsed."