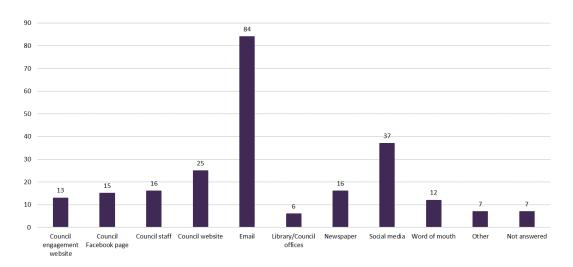

n process received a total of 196 submissions from across the Wellington region.



Figure 1: Response to Q1 - Are you making a submission as an individual or organisation?

Acknowledging the range of engagement activities undertaken by each council, most submitters heard about the WMMP consultation through three key pathways, including, email communications followed by social media notifications and via council websites. A smaller number of submitters also connected with the WMMP consultation through newspapers, libraries and word of mouth. This does not include connections made at council engagement sessions, such as drop-in sessions, as this data is unavailable. Where submitters heard about the consultation from other avenues, these have been broadly summarised in **Table 3** below.





Figure 2: Responses to Q16 - Where did you hear about this consultation?

Table 3: 'Other' responses to Q16 - Where did you hear about this consultation?

| Responses to 'Other – Please Specify'               |  |
|-----------------------------------------------------|--|
| "Everything Kapiti" weekly email from KCDC          |  |
| Letter in mail                                      |  |
| Youth council                                       |  |
| Teacher                                             |  |
| Two nice ladies at the Upper Hutt recycling station |  |
| Mount Cook Mobilised regular online newsletter      |  |
| Council weekly e-mail newsletter                    |  |

Of the submissions received on the WMMP, the largest proportion of submitters noted they lived within Hutt City