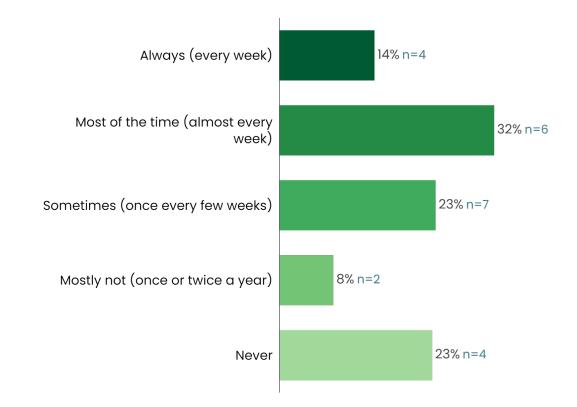

for managing food waste: Worm farm

Introduction

Methodology

Demographics

Managing household rubbish

Managing household mixed recycling and glass

Bins tipping over

Managing green (garden) waste

Managing food waste

About your household

Understanding household waste practices





How frequently do you use a worm farm? SUMMARY

Weight: Weight: Age\_Ward; sample size = 304; total sample size = 2433; 2129 not specified









### Residents were asked how often they use these methods for managing food waste: Community Garden composting

Introduction

Methodology

Demographics

Managing household rubbish

Managing household mixed recycling and glass

Bins tipping over

Managing green (garden) waste

Managing food waste

About your household

Understanding household waste practices





How frequently do you take food scraps / leftovers to a community composting garden? SUMMARY

Weight: Weight: Age\_Ward; sample size = 23; total sample size = 2433; 2410 not specified

### Residents were asked how often they use these methods for managing food waste: Bokashi bin

Introduction

Methodology

Demographics

Managing household rubbish

Managing household mixed recycling and glass

Bins tipping over

Managing green (garden) waste

Managing food waste

About your household

Understanding household waste practices





How frequently do you use a bokashi bin? SUMMARY

Weight: Weight: Age\_Ward; sample size = 71; total sample size = 2433; 2362 not specified

# Residents were asked how often they use these methods for managing food waste: Place in my rubbish (red-lid) bin

Introdu